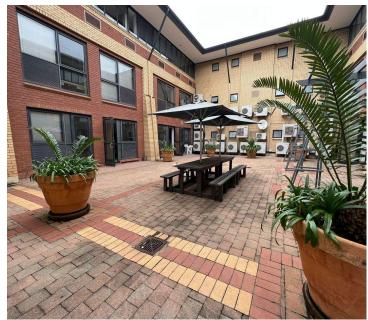

## 70,536 pm

Parkview House | Stunning Office Space to Let in Weltevreden Park

587 m<sup>2</sup>

This stunning ground floor office space measuring 587,80sqm is available to Let for immediate occupation. Parkview House is located in the heart of Weltevreden Park. This large open plan area with beautiful entrance is spacious and windows allow for great natural lighting throughout the unit.

There is generator and water backup as well as 24 hour security and ample parking. A Virgin Active gym plus a convenience store and restaurant is in close proximity to the premises. There is easy access to the highway and shops in the area and it is also close to public transport.