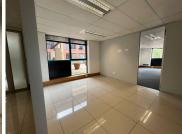

## 70,536 pm

Parkview House | Stunning Office Space to Let in Weltevreden Park

587 m<sup>2</sup>

This stunning ground floor office space measuring 587,80sqm is available to Let for immediate occupation. Parkview House is located in the heart of Weltevreden Park. This large open plan area with beautiful entrance is spacious and windows allow for great natural lighting throughout the unit.

There is generator and water backup as well as 24 hour security and ample parking. A Virgin Active gym plus a convenience store and restaurant is in close proximity to the premises. There is easy access to the highway and shops in the area and it is also close to public transport.