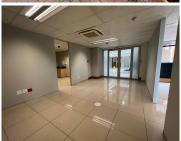

## 70,536 pm

Parkview House | Stunning Office Space to Let in Weltevreden Park

587 m<sup>2</sup>

This stunning ground floor office space measuring 587,80sqm is available to Let for immediate occupation. Parkview House is located in the heart of Weltevreden Park. This large open plan area with beautiful entrance is spacious and windows allow for great natural lighting throughout the unit.

There is generator and water backup as well as 24 hour security and ample parking. A Virgin Active gym plus a convenience store and restaurant is in close proximity to the premises. There is easy access to the highway and shops in the area and it is also close to public transport.