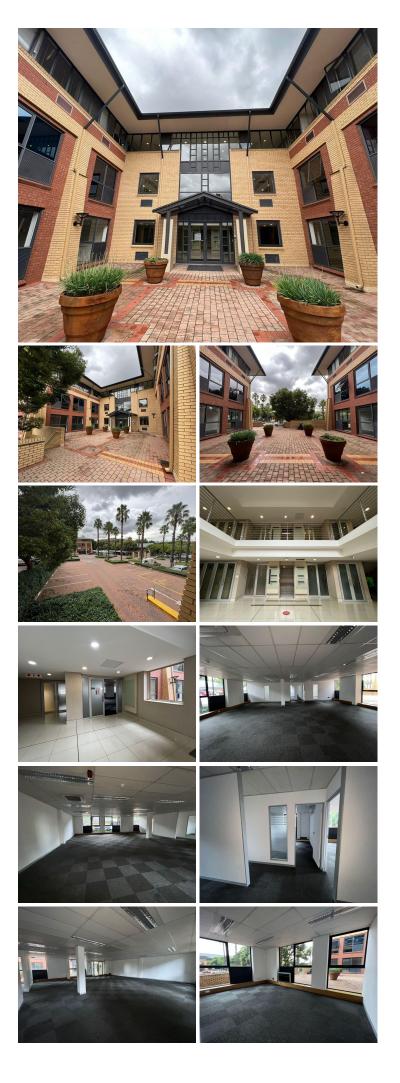

## 🐔 178 m²

This prime ground floor office space measuring 177,98sqm is available to Let for immediate occupation. Parkview House is located in the heart of Weltevreden Park. This large open plan area with beautiful entrance is spacious and windows allow for great natural lighting throughout the unit.

There is generator and water backup as well as 24 hour security and ample parking. A Virgin Active gym plus a convenience store and restaurant is in close proximity to the premises. There is easy access to the highway and shops in the area and it is also close to public transport.