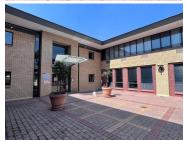

## 400 m<sup>2</sup>

This prime office space measuring 400sqm is to Let immediately. The unit consists of carpeted offices with great natural light flowing throughout. The building is surrounded by lovely tranquil gardens. There is ample parking at the premises. Refuse is R0.47 per sqm excluding Vat and the generator cost is R5.50 per sqm excluding

Constantia Kloof Office Park is in close proximity to all main arterial routes, shops and other amenities in the area.

Disclaimer: All amounts exclude VAT and while every effort will be made to ensure that the information, including but not limited to only DEPOSIT AMOUNTS, contained within all our listings are accurate and up to date, we make no warranty, representation or undertaking whether expressed or implied, nor do we assume any legal liability, whether direct or indirect, or responsibility for the accuracy, completeness, or usefulness of any information. Prospective purchasers and tenants should make their own enquiries to verify the information contained herein. Deposits are subject to change without prior notice.