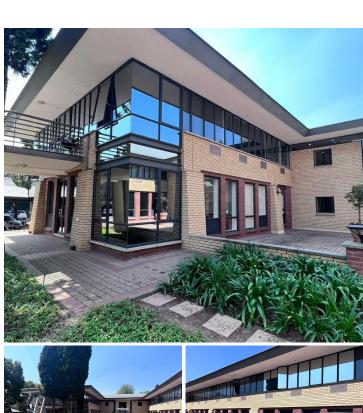

## 400 m<sup>2</sup>

This prime office space measuring 400sqm is to Let immediately. The unit consists of carpeted offices with great natural light flowing throughout. The building is surrounded by lovely tranquil gardens. There is ample parking at the premises. Refuse is R0.47 per sqm excluding Vat and the generator cost is R5.50 per sqm excluding

Constantia Kloof Office Park is in close proximity to all main arterial routes, shops and other amenities in the area.

Disclaimer: All amounts exclude VAT and while every effort will be made to ensure that the information, including but not limited to only DEPOSIT AMOUNTS, contained within all our listings are accurate and up to date, we make no warranty, representation or undertaking whether expressed or implied, nor do we assume any legal liability, whether direct or indirect, or responsibility for the accuracy, completeness, or usefulness of any information. Prospective purchasers and tenants should make their own enquiries to verify the information contained herein. Deposits are subject to change without prior notice.