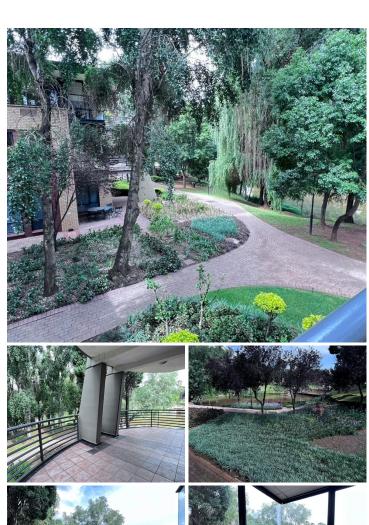

## 46,472 pm

Constantia Office Park | Willowbrook House | Prime Office Space to Let in Roodepoort

430 m<sup>2</sup>

Prime ground floor office space in Constantia Office Park is available to Let immediately. This lovely green office park is surrounded by landscaped gardens and ponds, and is home to an abundance of birds. Nearby amenities include a Shell garage, Virgin Active gym, restaurants and shops . There is excellent exposure and access onto the N1, 14th Avenue and Hendrik Potgieter Road.