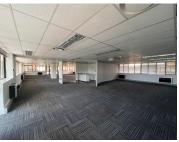

## 52,164 pm

Constantia Office Park | Hillview House | Prime Office Space to Let in Roodepoort

604 m<sup>2</sup>

Prime first floor office space in Constantia Office Park is available to Let immediately. This lovely green office park is surrounded by landscaped gardens and ponds, and is home to an abundance of birds. Nearby amenities include a Shell garage, Virgin Active gym, restaurants and shops. There is excellent exposure and access onto the N1, 14th Avenue and Hendrik Potgieter Road.

The unit is spacious and fully carpeted, with excellent natural light flowing throughout. There is a neat kitchen in the unit. Ample parking is available. Rental is R86.25 per sqm excluding VAT and

Refuse is R0.47 per sgm excluding VAT. Generator is R5.50 excluding VAT.