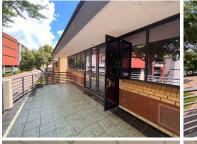

## 52,164 pm

Constantia Office Park | Hillview House | Prime Office Space to Let in Roodepoort

604 m<sup>2</sup>

Prime first floor office space in Constantia Office Park is available to Let immediately. This lovely green office park is surrounded by landscaped gardens and ponds, and is home to an abundance of birds. Nearby amenities include a Shell garage, Virgin Active gym, restaurants and shops. There is excellent exposure and access onto the N1, 14th Avenue and Hendrik Potgieter Road.

The unit is spacious and fully carpeted, with excellent natural light flowing throughout. There is a neat kitchen in the unit. Ample parking is available. Rental is R86.25 per sqm excluding VAT and

Refuse is R0.47 per sgm excluding VAT. Generator is R5.50 excluding VAT.