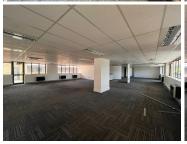

The unit is spacious and fully carpeted, with excellent natural light flowing throughout. There is a neat kitchen in the unit. Ample parking is available. Rental is R86.25 per sqm excluding VAT and

Refuse is R0.47 per sgm excluding VAT. Generator is R5.50 excluding VAT.

**Gross Monthly Rental** R52,164 Ex Vat **Lease Period** Negotiable Available From **Immediately** 

| Floor Size m <sup>2</sup> | 604        | Security         | Yes |
|---------------------------|------------|------------------|-----|
| Parking Bays              | -          | Air Conditioning | Yes |
| Title                     | -          | Generator        | -   |
| Zoning                    | Commercial | Fibre            | -   |