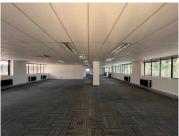

The unit is spacious and fully carpeted, with excellent natural light flowing throughout. There is a neat kitchen in the unit. Ample parking is available. Rental is R86.25 per sqm excluding VAT and

Refuse is R0.47 per sgm excluding VAT. Generator is R5.50 excluding VAT.