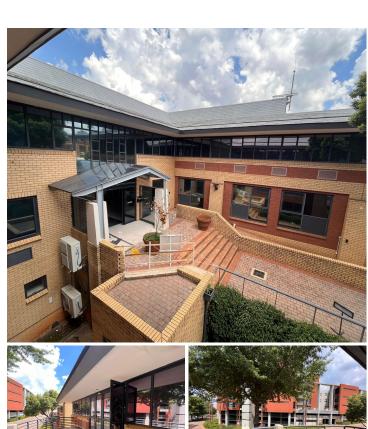

## 52,164 pm

Constantia Office Park | Hillview House | Prime Office Space to Let in Roodepoort

604 m<sup>2</sup>

Prime first floor office space in Constantia Office Park is available to Let immediately. This lovely green office park is surrounded by landscaped gardens and ponds, and is home to an abundance of birds. Nearby amenities include a Shell garage, Virgin Active gym, restaurants and shops. There is excellent exposure and access onto the N1, 14th Avenue and Hendrik Potgieter Road.

The unit is spacious and fully carpeted, with excellent natural light flowing throughout. There is a neat kitchen in the unit. Ample parking is available. Rental is R86.25 per sqm excluding VAT and

Refuse is R0.47 per sgm excluding VAT. Generator is R5.50 excluding VAT.