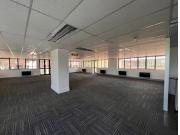

The unit is spacious and fully carpeted, with excellent natural light flowing throughout. There is a neat kitchen in the unit. Ample parking is available. Rental is R86.25 per sqm excluding VAT and

Refuse is R0.47 per sgm excluding VAT. Generator is R5.50 excluding VAT.