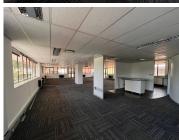

## 52,164 pm

Constantia Office Park | Hillview House | Prime Office Space to Let in Roodepoort

604 m<sup>2</sup>

Prime first floor office space in Constantia Office Park is available to Let immediately. This lovely green office park is surrounded by landscaped gardens and ponds, and is home to an abundance of birds. Nearby amenities include a Shell garage, Virgin Active gym, restaurants and shops. There is excellent exposure and access onto the N1, 14th Avenue and Hendrik Potgieter Road.

The unit is spacious and fully carpeted, with excellent natural light flowing throughout. There is a neat kitchen in the unit. Ample parking is available. Rental is R86.25 per sqm excluding VAT and

Refuse is R0.47 per sgm excluding VAT. Generator is R5.50 excluding VAT.