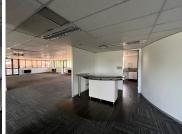

The unit is spacious and fully carpeted, with excellent natural light flowing throughout. There is a neat kitchen in the unit. Ample parking is available. Rental is R86.25 per sqm excluding VAT and

Refuse is R0.47 per sgm excluding VAT. Generator is R5.50 excluding VAT.