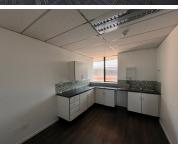

The unit is spacious and fully carpeted, with excellent natural light flowing throughout. There is a neat kitchen in the unit. Ample parking is available. Rental is R86.25 per sqm excluding VAT and

Refuse is R0.47 per sgm excluding VAT. Generator is R5.50 excluding VAT.