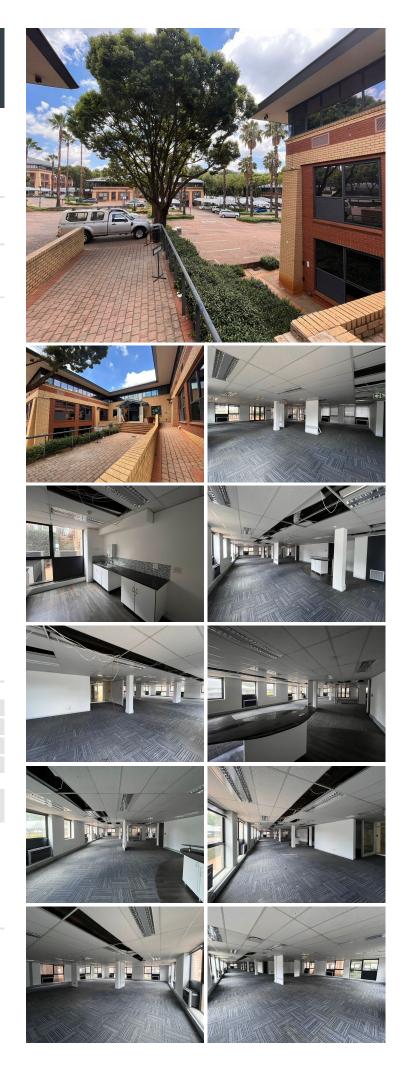

## 🖌 578 m²

Prime lower ground office space in Constantia Office Park is available to Let immediately. This lovely green office park is surrounded by landscaped gardens and ponds, and is home to an abundance of birds. Nearby amenities include a Shell garage, Virgin Active gym, restaurants and shops. There is excellent exposure and access onto the N1, 14th Avenue and Hendrik Potgieter Road.

The unit is spacious and fully carpeted, with excellent natural light flowing throughout. There is a large kitchen in the unit. There is ample parking available. Rental is R86.25 per sqm excluding VAT and utilities.