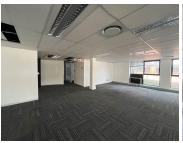

The unit is spacious and fully carpeted with excellent natural light flowing throughout. There is ample parking available. Rental is R86.25 per sqm excluding VAT and utilities. Refuse is R0.47 per sqm excluding VAT. Generator is R5.50 excluding VAT.

Gross Monthly Rental R50,508 Ex Vat Lease Period 12 months
Available From Immediately

| Floor Size m <sup>2</sup> | 585        | Security         | Yes |
|---------------------------|------------|------------------|-----|
| Parking Bays              | -          | Air Conditioning | Yes |
| Title                     | -          | Generator        | -   |
| Zoning                    | Commercial | Fibre            | -   |