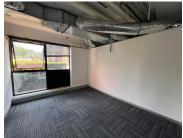

## 50,508 pm

Constantia Office Park | Hillview House | Stunning Office Space to Let in Roodepoort

585 m<sup>2</sup>

Stunning ground floor office space in Constantia Office Park is available to Let immediately. This lovely green office park is surrounded by landscaped gardens and ponds, and is home to an abundance of birds. Nearby amenities include a Shell garage, Virgin Active gym, restaurants and shops. There is excellent exposure and access onto the N1, 14th Avenue and Hendrik Potgieter Road.

The unit is spacious and fully carpeted with excellent natural light flowing throughout. There is ample parking available. Rental is R86.25 per sqm excluding VAT and utilities. Refuse is R0.47 per sqm excluding VAT. Generator is R5.50 excluding VAT.