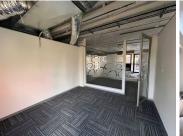

The unit is spacious and fully carpeted with excellent natural light flowing throughout. There is ample parking available. Rental is R86.25 per sqm excluding VAT and utilities. Refuse is R0.47 per sqm excluding VAT. Generator is R5.50 excluding VAT.

Gross Monthly Rental R50,508 Ex Vat Lease Period 12 months
Available From Immediately

| Floor Size m <sup>2</sup> | 585        | Security         | Yes |
|---------------------------|------------|------------------|-----|
| Parking Bays              | -          | Air Conditioning | Yes |
| Title                     | -          | Generator        | -   |
| Zoning                    | Commercial | Fibre            | -   |