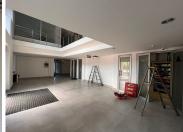

The unit is spacious and fully carpeted with excellent natural light flowing throughout. There is ample parking available. Rental is R86.25 per sqm excluding VAT and utilities. Refuse is R0.47 per sqm excluding VAT. Generator is R5.50 excluding VAT.

Gross Monthly Rental R50,508 Ex Vat Lease Period 12 months
Available From Immediately

| Floor Size m <sup>2</sup> | 585        | Security         | Yes |
|---------------------------|------------|------------------|-----|
| Parking Bays              | -          | Air Conditioning | Yes |
| Title                     | -          | Generator        | -   |
| Zoning                    | Commercial | Fibre            | -   |