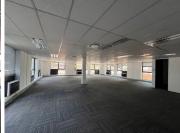

## 50,508 pm

Constantia Office Park | Hillview House | Stunning Office Space to Let in Roodepoort

585 m<sup>2</sup>

Stunning ground floor office space in Constantia Office Park is available to Let immediately. This lovely green office park is surrounded by landscaped gardens and ponds, and is home to an abundance of birds. Nearby amenities include a Shell garage, Virgin Active gym, restaurants and shops. There is excellent exposure and access onto the N1, 14th Avenue and Hendrik Potgieter Road.

The unit is spacious and fully carpeted with excellent natural light flowing throughout. There is ample parking available. Rental is R86.25 per sqm excluding VAT and utilities. Refuse is R0.47 per sqm excluding VAT. Generator is R5.50 excluding VAT.