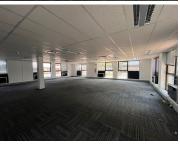

## 50,508 pm

Constantia Office Park | Hillview House | Stunning Office Space to Let in Roodepoort

585 m<sup>2</sup>

Stunning ground floor office space in Constantia Office Park is available to Let immediately. This lovely green office park is surrounded by landscaped gardens and ponds, and is home to an abundance of birds. Nearby amenities include a Shell garage, Virgin Active gym, restaurants and shops. There is excellent exposure and access onto the N1, 14th Avenue and Hendrik Potgieter Road.

The unit is spacious and fully carpeted with excellent natural light flowing throughout. There is ample parking available. Rental is R86.25 per sqm excluding VAT and utilities. Refuse is R0.47 per sqm excluding VAT. Generator is R5.50 excluding VAT.