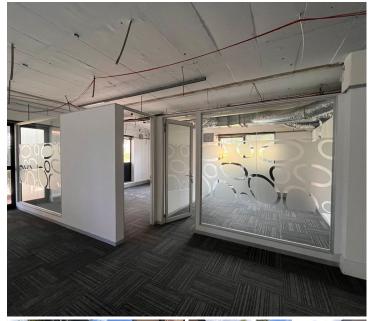

## 50,508 pm

Constantia Office Park | Hillview House | Stunning Office Space to Let in Roodepoort

585 m<sup>2</sup>

Stunning ground floor office space in Constantia Office Park is available to Let immediately. This lovely green office park is surrounded by landscaped gardens and ponds, and is home to an abundance of birds. Nearby amenities include a Shell garage, Virgin Active gym, restaurants and shops. There is excellent exposure and access onto the N1, 14th Avenue and Hendrik Potgieter Road.

The unit is spacious and fully carpeted with excellent natural light flowing throughout. There is ample parking available. Rental is R86.25 per sqm excluding VAT and utilities. Refuse is R0.47 per sqm excluding VAT. Generator is R5.50 excluding VAT.