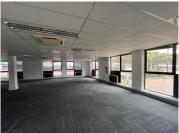

The unit is spacious and fully carpeted with excellent natural light flowing throughout. There is ample parking available. Rental is R86.25 per sqm excluding VAT and utilities. Refuse is R0.47 per sqm excluding VAT. Generator is R5.50 excluding VAT.

Gross Monthly Rental R50,508 Ex Vat Lease Period 12 months
Available From Immediately

| Floor Size m <sup>2</sup> | 585        | Security         | Yes |
|---------------------------|------------|------------------|-----|
| Parking Bays              | -          | Air Conditioning | Yes |
| Title                     | -          | Generator        | -   |
| Zoning                    | Commercial | Fibre            | -   |