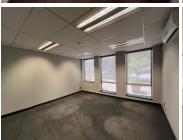

## 59,614 pm

Constantia Office Park | Cascade House | Prime Office Space to Let in Roodepoort

722 m<sup>2</sup>

Prime ground floor office space measuring 722.60sqm is available to let in Cascade House, Constantia Office Park. The unit is spacious with excellent natural light flowing throughout. The office park has water and generator back-up. There is fibre internet connection in the building. This building offers 24-hour security.