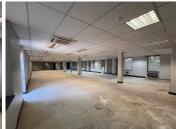

## 59,614 pm

Constantia Office Park | Cascade House | Prime Office Space to Let in Roodepoort

722 m<sup>2</sup>

Prime ground floor office space measuring 722.60sqm is available to let in Cascade House, Constantia Office Park. The unit is spacious with excellent natural light flowing throughout. The office park has water and generator back-up. There is fibre internet connection in the building. This building offers 24-hour security.

| Floor Size m <sup>2</sup> | 722        | Security         | Yes |
|---------------------------|------------|------------------|-----|
| Parking Bays              | -          | Air Conditioning | Yes |
| Title                     | -          | Generator        | -   |
| Zoning                    | Commercial | Fibre            | -   |