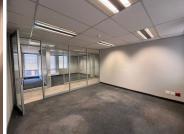

## 59,614 pm

Constantia Office Park | Cascade House | Prime Office Space to Let in Roodepoort

722 m<sup>2</sup>

Prime ground floor office space measuring 722.60sqm is available to let in Cascade House, Constantia Office Park. The unit is spacious with excellent natural light flowing throughout. The office park has water and generator back-up. There is fibre internet connection in the building. This building offers 24-hour security.