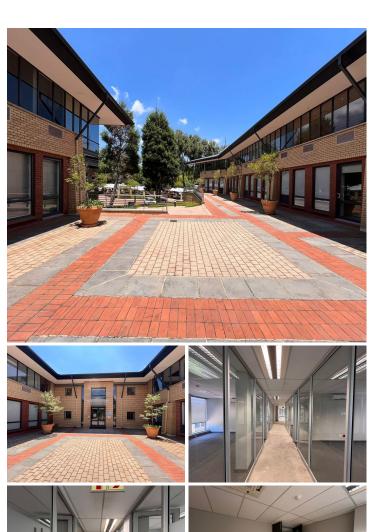

## 59,614 pm

Constantia Office Park | Cascade House | Prime Office Space to Let in Roodepoort

722 m<sup>2</sup>

Prime ground floor office space measuring 722.60sqm is available to let in Cascade House, Constantia Office Park. The unit is spacious with excellent natural light flowing throughout. The office park has water and generator back-up. There is fibre internet connection in the building. This building offers 24-hour security.

| Floor Size m <sup>2</sup> | 722        | Security         | Yes |
|---------------------------|------------|------------------|-----|
| Parking Bays              | -          | Air Conditioning | Yes |
| Title                     | -          | Generator        | -   |
| Zoning                    | Commercial | Fibre            | -   |