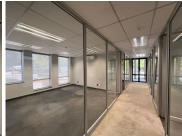

## 59,614 pm

Constantia Office Park | Cascade House | Prime Office Space to Let in Roodepoort

722 m<sup>2</sup>

Prime ground floor office space measuring 722.60sqm is available to let in Cascade House, Constantia Office Park. The unit is spacious with excellent natural light flowing throughout. The office park has water and generator back-up. There is fibre internet connection in the building. This building offers 24-hour security.