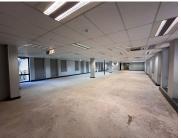

## 59,614 pm

Constantia Office Park | Cascade House | Prime Office Space to Let in Roodepoort

722 m<sup>2</sup>

Prime ground floor office space measuring 722.60sqm is available to let in Cascade House, Constantia Office Park. The unit is spacious with excellent natural light flowing throughout. The office park has water and generator back-up. There is fibre internet connection in the building. This building offers 24-hour security.

| Floor Size m <sup>2</sup> | 722        | Security         | Yes |
|---------------------------|------------|------------------|-----|
| Parking Bays              | -          | Air Conditioning | Yes |
| Title                     | -          | Generator        | -   |
| Zoning                    | Commercial | Fibre            | -   |