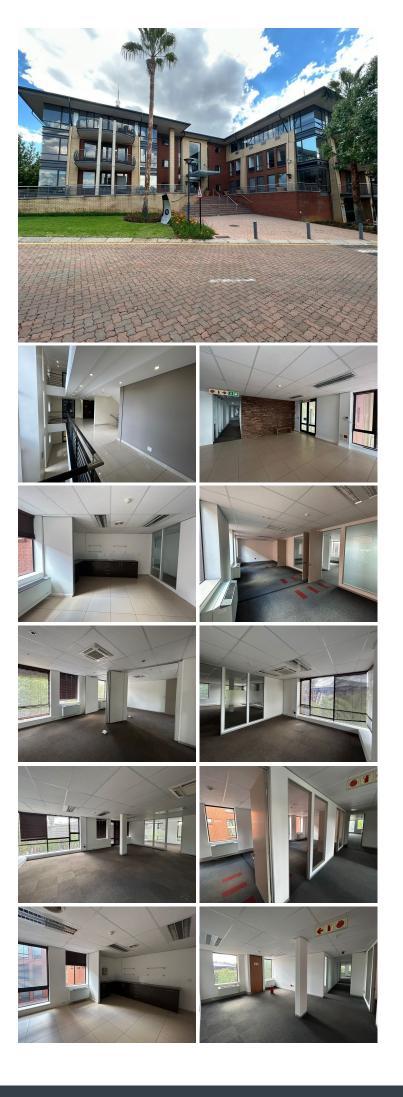

## 🐔 1218 m²

Cycade House office, located on the first floor, measuring 1,218.30sqm, is available to let immediately. The unit is spacious with excellent natural light flowing throughout. The office park has water and generator back-up. There is fibre internet connection in the building. This building offers 24-hour security.

GrossellenthyaRenitalparRised, 500 authors and water elements. It is home to an abundance of birds. Established amenities include a Virgin Active Available ants the grade and mediately

| Floor Size m <sup>2</sup> | 1218       | Security         | Yes |
|---------------------------|------------|------------------|-----|
| Parking Bays              | -          | Air Conditioning | Yes |
| Title                     | -          | Generator        | -   |
| Zoning                    | Commercial | Fibre            | -   |
|                           |            |                  |     |