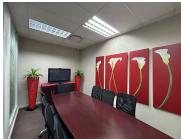

This first floor office space offers a neatly carpeted unit and the option to keep and use the furniture provided. The unit has two boardrooms that can be booked out at no additional cost, shared reception area, kitchenette and male and female bathroom facilities. There is an additional charge for diesel at a pro-rata share.