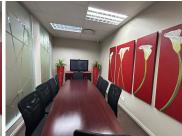

This first floor office space offers a neatly carpeted unit and the option to keep and use the furniture provided. The unit has two boardrooms that can be booked out at no additional cost, shared reception area, kitchenette and male and female bathroom facilities. There is an additional charge for diesel at a pro-rata share.