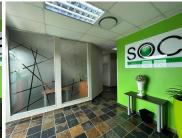

This first floor office space offers a neatly carpeted unit and the option to keep and use the furniture provided. The unit has two boardrooms that can be booked out at no additional cost, shared reception area, kitchenette and male and female bathroom facilities. There is an additional charge for diesel at a pro-rata share.