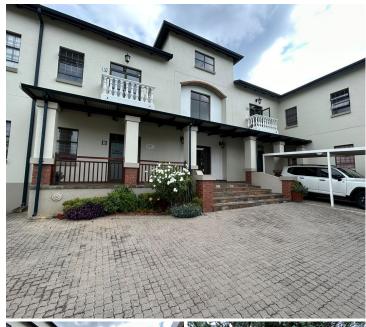

## 4,770 pm

4 J.G Strydom Road | Serviced Office Space To Let in Roodepoort

13 m<sup>2</sup>

The Gables Office Park, Roodepoort situated in Weltevreden Park just off Hendrik Potgieter Road offers well-maintained gardens, ample parking bays and great signage exposure onto J.G Strijdom Road. There is quick and easy access onto 14th Avenue which leads to the N1 Free-way.

The Gables Office Park is situated close to public transport, filling station and local shopping centres. The office park also offers a generator for back-up power and fibre for high speed internet. 24-Hour security on-site.

This first floor office space offers a neatly carpeted unit and the option to keep and use the furniture provided. The unit has two boardrooms that can be booked out at no additional cost, shared reception area, kitchenette and male and female bathroom facilities. There is an additional charge for diesel at a pro-rata share.