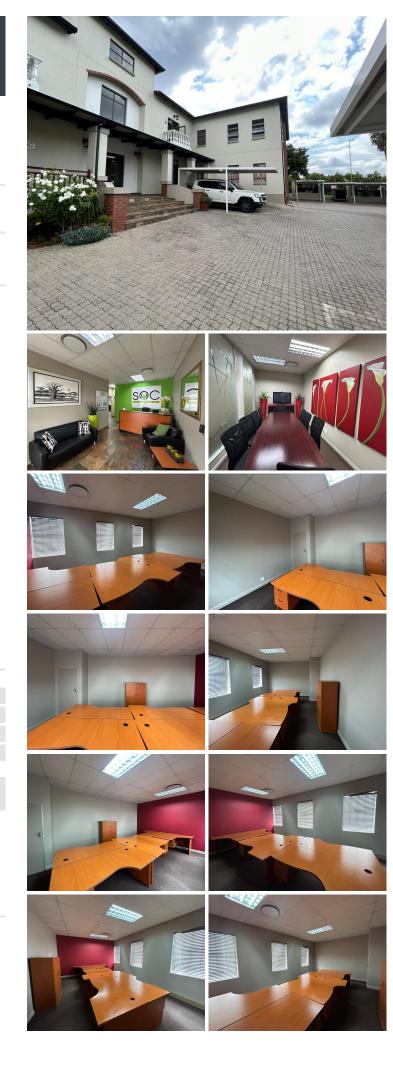

## 8,480 pm

4 J.G Strydom Road | Serviced Office Space To Let in Roodepoort

The Gables Office Park, Roodepoort situated in Weltevreden Park just off Hendrik Potgieter Road offers well-maintained gardens, ample parking bays and great signage exposure onto J.G Strijdom Road. There is quick and easy access onto 14th Avenue which leads to the N1 Free-way.

The Gables Office Park is situated close to public transport, filling station and local shopping centres. The office park also offers a generator for back-up power and fibre for high speed internet. 24-Hour security on-site.

This first floor office space offers a neatly carpeted unit and the option to keep and use the furniture provided. The unit has two boardrooms that can be booked out at no additional cost, shared reception area, kitchenette and male and female bathroom facilities. There is an additional charge for diesel at a pro-rata share.