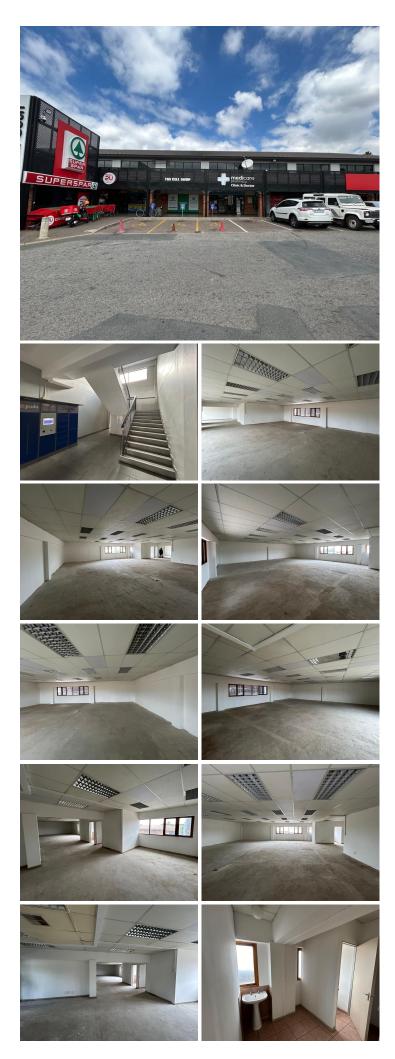

## 😭 204 m²

Palm Court Shopping Centre is located in Weltevreden Park. The centre consists of retail and commercial space components. The anchor tenant is Super Spar with the centre offering ample parking. The office units are located on the first-floor with large windows offering ample natural light. The unit measures 204sqm and is available immediately. Rental is R115sqm excluding VAT and utilities.

Palm Court Shopping Centre is in close proximity to all main arterial routes, shops and other amenities in the area.

#### Gross Monthly Rental Lease Period Available From

R23,460 Ex Vat 12 months Immediately

| Floor Size m <sup>2</sup> | 204        | Security         | Yes |
|---------------------------|------------|------------------|-----|
| Parking Bays              | -          | Air Conditioning | Yes |
| Title                     | -          | Generator        | -   |
| Zoning                    | Commercial | Fibre            | -   |
|                           |            |                  |     |