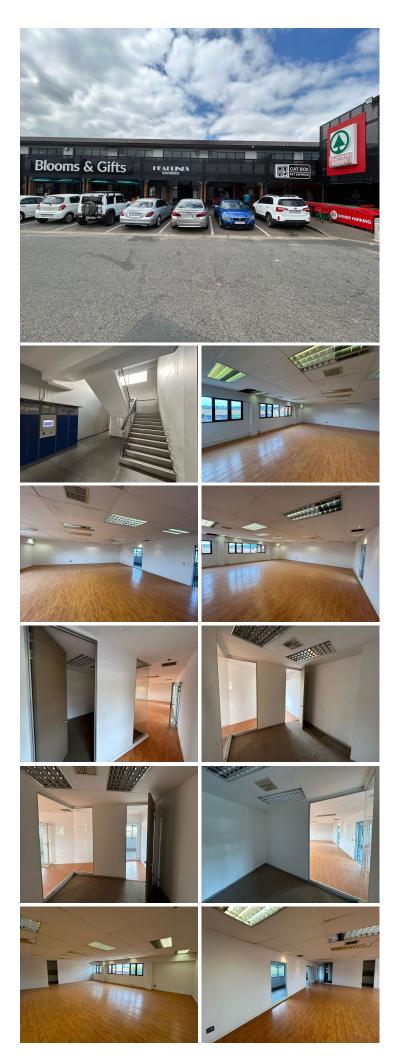

#### 116 m<sup>2</sup> 죾

Palm Court Shopping Centre is located in Weltevreden Park. The centre consists of retail and commercial space components. The anchor tenant is Super Spar with the centre offering ample parking. The office units are located on the first-floor with large windows offering ample natural light. The unit measures 116sqm and is available immediately. Rental is R115sqm excluding VAT and utilities.

### **Gross Monthly Rental** Lease Period Available From

R13,340 Ex Vat 12 months Immediately

| Floor Size m <sup>2</sup> | 116        | Security         | Yes |
|---------------------------|------------|------------------|-----|
| Parking Bays              | -          | Air Conditioning | Yes |
| Title                     | -          | Generator        | -   |
| Zoning                    | Commercial | Fibre            | -   |