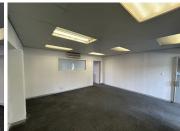

## 10,005 pm

Palm Court Shopping Centre | Prime Office Space to Let in Roodepoort

87 m<sup>2</sup>

Palm Court Shopping Centre is located in Weltevreden Park. The centre consists of retail and commercial space components. The anchor tenant is Super Spar with the centre offering ample parking. The office units are located on the first-floor with large windows offering ample natural light. The unit measures 87sqm and is available immediately. Rental is R115sqm excluding VAT and utilities.