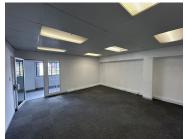

## 10,005 pm

Palm Court Shopping Centre | Prime Office Space to Let in Roodepoort

87 m<sup>2</sup>

Palm Court Shopping Centre is located in Weltevreden Park. The centre consists of retail and commercial space components. The anchor tenant is Super Spar with the centre offering ample parking. The office units are located on the first-floor with large windows offering ample natural light. The unit measures 87sqm and is available immediately. Rental is R115sqm excluding VAT and utilities.