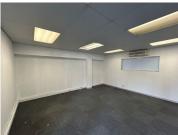

## 10,005 pm

Palm Court Shopping Centre | Prime Office Space to Let in Roodepoort

87 m<sup>2</sup>

Palm Court Shopping Centre is located in Weltevreden Park. The centre consists of retail and commercial space components. The anchor tenant is Super Spar with the centre offering ample parking. The office units are located on the first-floor with large windows offering ample natural light. The unit measures 87sqm and is available immediately. Rental is R115sqm excluding VAT and utilities.

| Floor Size m <sup>2</sup> | 87         | Security         | Yes |
|---------------------------|------------|------------------|-----|
| Parking Bays              | -          | Air Conditioning | Yes |
| Title                     | -          | Generator        | -   |
| Zoning                    | Commercial | Fibre            | -   |