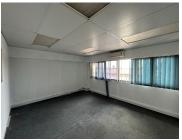

## 10,005 pm

Palm Court Shopping Centre | Prime Office Space to Let in Roodepoort

87 m<sup>2</sup>

Palm Court Shopping Centre is located in Weltevreden Park. The centre consists of retail and commercial space components. The anchor tenant is Super Spar with the centre offering ample parking. The office units are located on the first-floor with large windows offering ample natural light. The unit measures 87sqm and is available immediately. Rental is R115sqm excluding VAT and utilities.