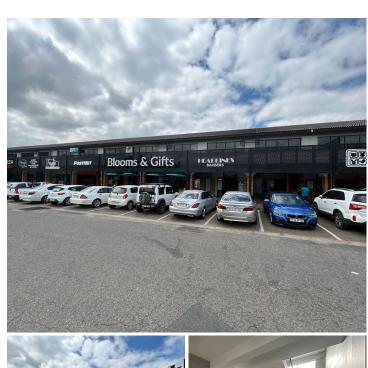

## 10,005 pm

Palm Court Shopping Centre | Prime Office Space to Let in Roodepoort

87 m<sup>2</sup>

Palm Court Shopping Centre is located in Weltevreden Park. The centre consists of retail and commercial space components. The anchor tenant is Super Spar with the centre offering ample parking. The office units are located on the first-floor with large windows offering ample natural light. The unit measures 87sqm and is available immediately. Rental is R115sqm excluding VAT and utilities.

Palm Court Shopping Centre is in close proximity to all main arterial routes, shops and other amenities in the area.

Gross Monthly Rental R10,005 Ex Vat Lease Period 12 months Available From Immediately