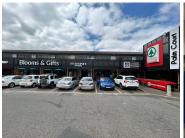

## 10,005 pm

Palm Court Shopping Centre | Prime Office Space to Let in Roodepoort

87 m<sup>2</sup>

Palm Court Shopping Centre is located in Weltevreden Park. The centre consists of retail and commercial space components. The anchor tenant is Super Spar with the centre offering ample parking. The office units are located on the first-floor with large windows offering ample natural light. The unit measures 87sqm and is available immediately. Rental is R115sqm excluding VAT and utilities.

Palm Court Shopping Centre is in close proximity to all main arterial routes, shops and other amenities in the area.

Gross Monthly Rental R10,005 Ex Vat Lease Period 12 months Available From Immediately