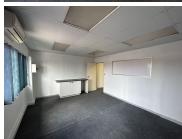

## 10,005 pm

Palm Court Shopping Centre | Prime Office Space to Let in Roodepoort

87 m<sup>2</sup>

Palm Court Shopping Centre is located in Weltevreden Park. The centre consists of retail and commercial space components. The anchor tenant is Super Spar with the centre offering ample parking. The office units are located on the first-floor with large windows offering ample natural light. The unit measures 87sqm and is available immediately. Rental is R115sqm excluding VAT and utilities.

| Floor Size m <sup>2</sup> | 87         | Security         | Yes |
|---------------------------|------------|------------------|-----|
| Parking Bays              | -          | Air Conditioning | Yes |
| Title                     | -          | Generator        | -   |
| Zoning                    | Commercial | Fibre            | -   |