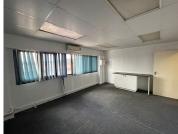

## 10,005 pm

Palm Court Shopping Centre | Prime Office Space to Let in Roodepoort

87 m<sup>2</sup>

Palm Court Shopping Centre is located in Weltevreden Park. The centre consists of retail and commercial space components. The anchor tenant is Super Spar with the centre offering ample parking. The office units are located on the first-floor with large windows offering ample natural light. The unit measures 87sqm and is available immediately. Rental is R115sqm excluding VAT and utilities.

| Floor Size m <sup>2</sup> | 87         | Security         | Yes |
|---------------------------|------------|------------------|-----|
| Parking Bays              | -          | Air Conditioning | Yes |
| Title                     | -          | Generator        | -   |
| Zoning                    | Commercial | Fibre            | -   |