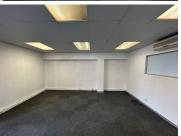

## 10,005 pm

Palm Court Shopping Centre | Prime Office Space to Let in Roodepoort

87 m<sup>2</sup>

Palm Court Shopping Centre is located in Weltevreden Park. The centre consists of retail and commercial space components. The anchor tenant is Super Spar with the centre offering ample parking. The office units are located on the first-floor with large windows offering ample natural light. The unit measures 87sqm and is available immediately. Rental is R115sqm excluding VAT and utilities.

| Floor Size m <sup>2</sup> | 87         | Security         | Yes |
|---------------------------|------------|------------------|-----|
| Parking Bays              | -          | Air Conditioning | Yes |
| Title                     | -          | Generator        | -   |
| Zoning                    | Commercial | Fibre            | -   |