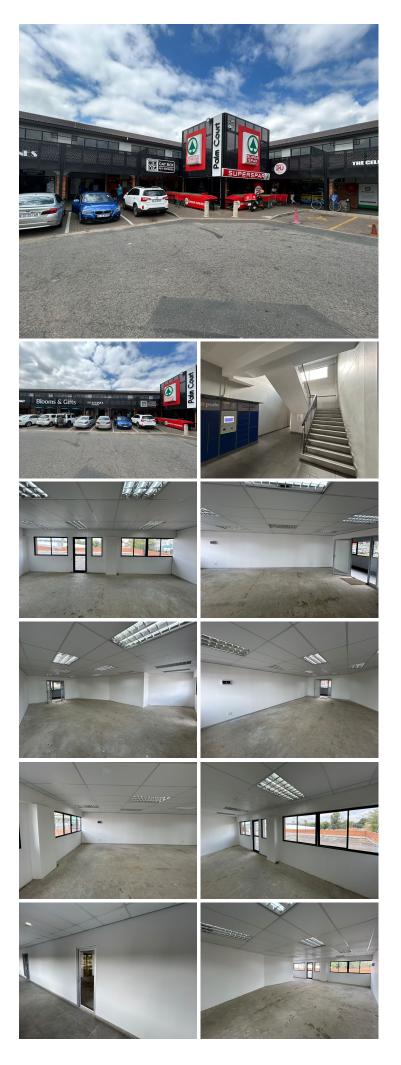

## 9,775 pm

Palm Court Shopping Centre | Prime Office Space to Let in Roodepoort

Palm Court Shopping Centre is located in Weltevreden Park. The centre consists of retail and commercial space components. The anchor tenant is Super Spar with the centre offering ample parking. The office units are located on the first-floor with large windows offering ample natural light. The unit measures 85sqm and is available immediately. Rental is R115sqm excluding VAT and utilities.

Palm Court Shopping Centre is in close proximity to all main arterial routes, shops and other amenities in the area.

| Gross  | <b>Monthly Rental</b> |
|--------|-----------------------|
| Lease  | Period                |
| Availa | ble From              |

R9,775 Ex Vat 12 months Immediately

| Floor Size m <sup>2</sup> | 85         | Security         | Yes |
|---------------------------|------------|------------------|-----|
| Parking Bays              | -          | Air Conditioning | Yes |
| Title                     | -          | Generator        | -   |
| Zoning                    | Commercial | Fibre            | -   |