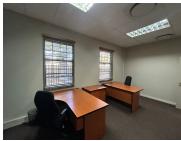

## 6,360 pm

Serviced Office Space To Let at The Gables Office Park in Roodepoort

18 m<sup>2</sup>

Situated in the well-established Gables Office Park in Weltevreden Park, this ground-floor unit offers convenience and professionalism in a highly accessible location just off Hendrik Potgieter Road. With excellent exposure to J.G Strijdom Road, this unit provides tenants with added visibility, complemented by beautifully maintained gardens and ample on-site parking for staff and clients alike. Tenants benefit from quick and easy access to 14th Avenue and the N1 Freeway, allowing for smooth commutes in and out of the area.

This neat, tiled office unit comes with the option of furnished or unfurnished use, providing flexibility for immediate setup. It features two spacious boardrooms available for booking at no...

Gross Monthly Rental R6,360 Ex Vat Lease Period 12 months Available From Immediately