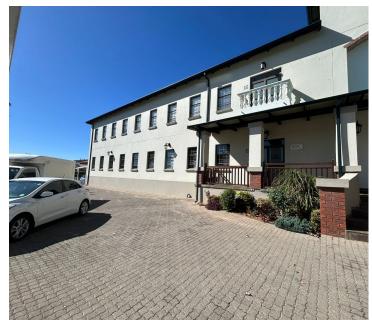

## 6,360 pm

Serviced Office Space To Let at The Gables Office Park in Roodepoort

18 m<sup>2</sup>

Situated in the well-established Gables Office Park in Weltevreden Park, this ground-floor unit offers convenience and professionalism in a highly accessible location just off Hendrik Potgieter Road. With excellent exposure to J.G Strijdom Road, this unit provides tenants with added visibility, complemented by beautifully maintained gardens and ample on-site parking for staff and clients alike. Tenants benefit from quick and easy access to 14th Avenue and the N1 Freeway, allowing for smooth commutes in and out of the area.