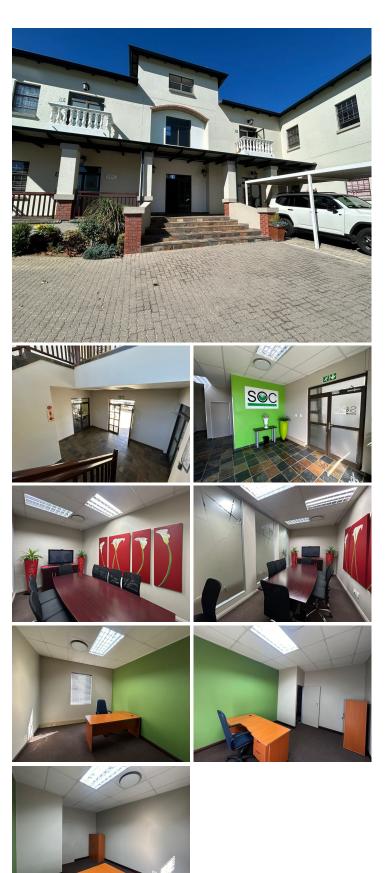

## 4,770 pm

Serviced Office Space To Let at The Gables Office Park in Roodepoort

Situated in the well-established Gables Office Park in Weltevreden Park, this first-floor unit offers convenience and professionalism in a highly accessible location just off Hendrik Potgieter Road. With excellent exposure to J.G Strijdom Road, this unit provides tenants with added visibility, complemented by beautifully maintained gardens and ample on-site parking for staff and clients alike. Tenants benefit from quick and easy access to 14th Avenue and the N1 Freeway, allowing for smooth commutes in and out of the area.

The Gables Office Park enjoys a prime position close to essential amenities, including a filling station, nearby shopping centres, and a range of public transport options. The office park also offers high-speed fibre internet and a generator for back-up power, ensuring uninterrupted productivity. Enhanced security measures are in place with 24-hour on-site security, offering peace of mind for tenants and visitors.

This neat, tiled office unit comes with the option of furnished or unfurnished use, providing flexibility for immediate setup. It features two spacious boardrooms available for booking at no additional...