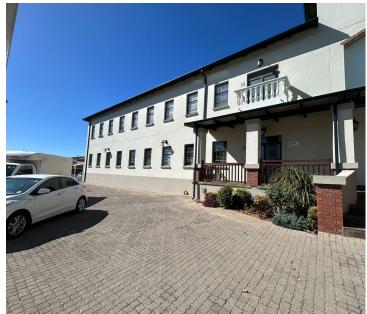

## 5,512 pm

Serviced Office Space To Let at The Gables Office Park in Roodepoort

16 m<sup>2</sup>

Situated in the well-established Gables Office Park in Weltevreden Park, this first-floor unit offers convenience and professionalism in a highly accessible location just off Hendrik Potgieter Road. With excellent exposure to J.G Strijdom Road, this unit provides tenants with added visibility, complemented by beautifully maintained gardens and ample on-site parking for staff and clients alike. Tenants benefit from quick and easy access to 14th Avenue and the N1 Freeway, allowing for smooth commutes in and out of the area.

The Gables Office Park enjoys a prime position close to essential amenities, including a filling station, nearby shopping centres, and a range of public transport options. The office park also offers high-speed fibre internet and a generator for back-up power, ensuring uninterrupted productivity. Enhanced security measures are in place with 24-hour on-site security, offering peace of mind for tenants and visitors.