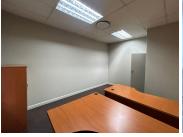

## 5,512 pm

Serviced Office Space To Let at The Gables Office Park in Roodepoort

16 m<sup>2</sup>

Situated in the well-established Gables Office Park in Weltevreden Park, this first-floor unit offers convenience and professionalism in a highly accessible location just off Hendrik Potgieter Road. With excellent exposure to J.G Strijdom Road, this unit provides tenants with added visibility, complemented by beautifully maintained gardens and ample on-site parking for staff and clients alike. Tenants benefit from quick and easy access to 14th Avenue and the N1 Freeway, allowing for smooth commutes in and out of the area.

This neat, tiled office unit comes with the option of furnished or unfurnished use, providing flexibility for immediate setup. It features two spacious boardrooms available for booking at no additional...