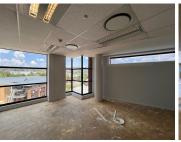

## 191,135 pm

Prime Office Space with Exceptional Visibility - Constantia Office Park

2216 m<sup>2</sup>

Nestled within the lush, landscaped surroundings of Constantia Office Park, Falconview House on the 3rd floor offers a prestigious office space with unparalleled visibility from the N1 highway. This sought-after business address is perfect for companies looking to establish themselves in a prime location with excellent exposure and seamless connectivity.

This premium office unit comes equipped with essential business infrastructure, including fibre internet connectivity, 24-hour security, and reliable water and generator backup systems, ensuring uninterrupted operations. The spacious layout is complemented by an optional balcony area, offering a breath of fresh air and scenic views of the park.