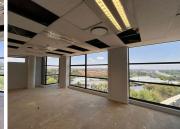

## 191,135 pm

Prime Office Space with Exceptional Visibility - Constantia Office Park

2216 m<sup>2</sup>

Nestled within the lush, landscaped surroundings of Constantia Office Park, Falconview House on the 3rd floor offers a prestigious office space with unparalleled visibility from the N1 highway. This sought-after business address is perfect for companies looking to establish themselves in a prime location with excellent exposure and seamless connectivity.

This premium office unit comes equipped with essential business infrastructure, including fibre internet connectivity, 24-hour security, and reliable water and generator backup systems, ensuring uninterrupted operations. The spacious layout is complemented by an optional balcony area, offering a breath of fresh air and scenic views of the park.