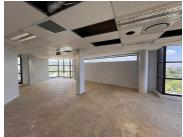

## 191,135 pm

Prime Office Space with Exceptional Visibility - Constantia Office Park

2216 m<sup>2</sup>

Nestled within the lush, landscaped surroundings of Constantia Office Park, Falconview House on the 3rd floor offers a prestigious office space with unparalleled visibility from the N1 highway. This sought-after business address is perfect for companies looking to establish themselves in a prime location with excellent exposure and seamless connectivity.

This premium office unit comes equipped with essential business infrastructure, including fibre internet connectivity, 24-hour security, and reliable water and generator backup systems, ensuring uninterrupted operations. The spacious layout is complemented by an optional balcony area, offering a breath of fresh air and scenic views of the park.