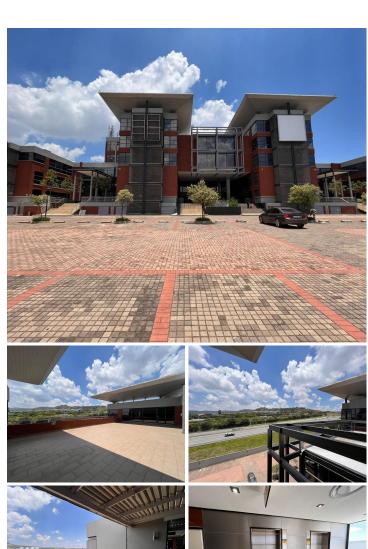

## 191,135 pm

Prime Office Space with Exceptional Visibility - Constantia Office Park

2216 m<sup>2</sup>

Nestled within the lush, landscaped surroundings of Constantia Office Park, Falconview House on the 3rd floor offers a prestigious office space with unparalleled visibility from the N1 highway. This sought-after business address is perfect for companies looking to establish themselves in a prime location with excellent exposure and seamless connectivity.

The office park is a tranquil green oasis, boasting beautifully manicured gardens, flowing ponds, and a thriving birdlife, creating a refreshing and serene work environment. Adding to its appeal, the park features an array of on-site amenities, including a Virgin Active gym, restaurants, and a Shell garage, providing ultimate convenience for tenants and their employees.

This premium office unit comes equipped with essential business infrastructure, including fibre internet connectivity, 24-hour security, and reliable water and generator backup systems, ensuring uninterrupted operations. The spacious layout is complemented by an optional balcony area, offering a breath of fresh air and scenic views of the park.