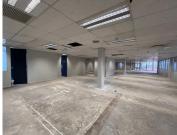

## 271 m<sup>2</sup>

Positioned on the 3rd floor of Falconview House in the sought-after Constantia Office Park, this 271.48m² office space offers a perfect blend of high visibility, modern convenience, and a serene working environment. With direct exposure to the N1 highway, your business will benefit from excellent accessibility and brand presence in one of Roodepoort's most well-established business hubs.

The office park is a green oasis, featuring stunning landscaped gardens, tranquil ponds, and abundant birdlife, creating a refreshing and inspiring atmosphere. Tenants enjoy the convenience of premium amenities, including a Virgin Active gym, an array of restaurants, and a Shell garage, making it an all-inclusive business destination.

Designed to meet the demands of modern enterprises, the office unit is fully equipped with fibre internet connectivity, 24-hour security, and backup power and water solutions to ensure uninterrupted operations. A balcony option is available for those looking to incorporate outdoor space into their office layout.