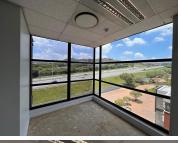

## 271 m<sup>2</sup>

Positioned on the 3rd floor of Falconview House in the sought-after Constantia Office Park, this 271.48m² office space offers a perfect blend of high visibility, modern convenience, and a serene working environment. With direct exposure to the N1 highway, your business will benefit from excellent accessibility and brand presence in one of Roodepoort's most well-established business hubs.

Designed to meet the demands of modern enterprises, the office unit is fully equipped with fibre internet connectivity, 24-hour security, and backup power and water solutions to ensure uninterrupted operations. A balcony option is available for those looking to incorporate outdoor space into their office layout.