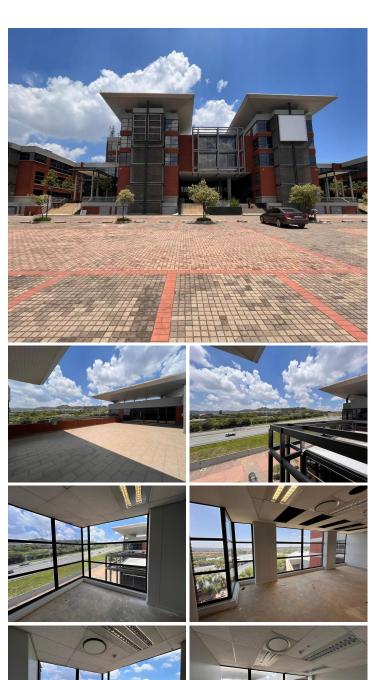

## 271 m<sup>2</sup>

Positioned on the 3rd floor of Falconview House in the sought-after Constantia Office Park, this 271.48m² office space offers a perfect blend of high visibility, modern convenience, and a serene working environment. With direct exposure to the N1 highway, your business will benefit from excellent accessibility and brand presence in one of Roodepoort's most well-established business hubs.

The office park is a green oasis, featuring stunning landscaped gardens, tranquil ponds, and abundant birdlife, creating a refreshing and inspiring atmosphere. Tenants enjoy the convenience of premium amenities, including a Virgin Active gym, an array of restaurants, and a Shell garage, making it an all-inclusive business destination.

Designed to meet the demands of modern enterprises, the office unit is fully equipped with fibre internet connectivity, 24-hour security, and backup power and water solutions to ensure uninterrupted operations. A balcony option is available for those looking to incorporate outdoor space into their office layout.

With effortless access to the N1 highway (North and South) and public transport, this prime location is...

Gross Monthly Rental R23,415 Ex Vat Lease Period 12 months Available From Immediately

| Floor Size m <sup>2</sup> | 271        | Security         | Yes |
|---------------------------|------------|------------------|-----|
| Parking Bays              | -          | Air Conditioning | Yes |
| Title                     | -          | Generator        | -   |
| Zoning                    | Commercial | Fibre            | -   |