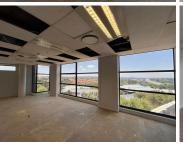

## 271 m<sup>2</sup>

Positioned on the 3rd floor of Falconview House in the sought-after Constantia Office Park, this 271.48m² office space offers a perfect blend of high visibility, modern convenience, and a serene working environment. With direct exposure to the N1 highway, your business will benefit from excellent accessibility and brand presence in one of Roodepoort's most well-established business hubs.

With effortless access to the N1 highway (North and South) and public transport, this prime location is...

Gross Monthly Rental R23,415 Ex Vat Lease Period 12 months Available From Immediately

| Floor Size m <sup>2</sup> | 271        | Security         | Yes |
|---------------------------|------------|------------------|-----|
| Parking Bays              | -          | Air Conditioning | Yes |
| Title                     | -          | Generator        | -   |
| Zoning                    | Commercial | Fibre            | -   |