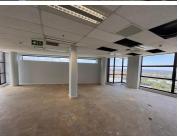

## 271 m<sup>2</sup>

Positioned on the 3rd floor of Falconview House in the sought-after Constantia Office Park, this 271.48m² office space offers a perfect blend of high visibility, modern convenience, and a serene working environment. With direct exposure to the N1 highway, your business will benefit from excellent accessibility and brand presence in one of Roodepoort's most well-established business hubs.

Designed to meet the demands of modern enterprises, the office unit is fully equipped with fibre internet connectivity, 24-hour security, and backup power and water solutions to ensure uninterrupted operations. A balcony option is available for those looking to incorporate outdoor space into their office layout.