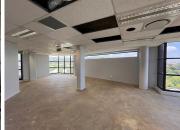

## 271 m<sup>2</sup>

Positioned on the 3rd floor of Falconview House in the sought-after Constantia Office Park, this 271.48m² office space offers a perfect blend of high visibility, modern convenience, and a serene working environment. With direct exposure to the N1 highway, your business will benefit from excellent accessibility and brand presence in one of Roodepoort's most well-established business hubs.

Designed to meet the demands of modern enterprises, the office unit is fully equipped with fibre internet connectivity, 24-hour security, and backup power and water solutions to ensure uninterrupted operations. A balcony option is available for those looking to incorporate outdoor space into their office layout.