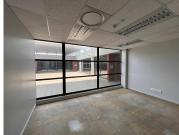

## 271 m<sup>2</sup>

Positioned on the 3rd floor of Falconview House in the sought-after Constantia Office Park, this 271.48m² office space offers a perfect blend of high visibility, modern convenience, and a serene working environment. With direct exposure to the N1 highway, your business will benefit from excellent accessibility and brand presence in one of Roodepoort's most well-established business hubs.

Designed to meet the demands of modern enterprises, the office unit is fully equipped with fibre internet connectivity, 24-hour security, and backup power and water solutions to ensure uninterrupted operations. A balcony option is available for those looking to incorporate outdoor space into their office layout.