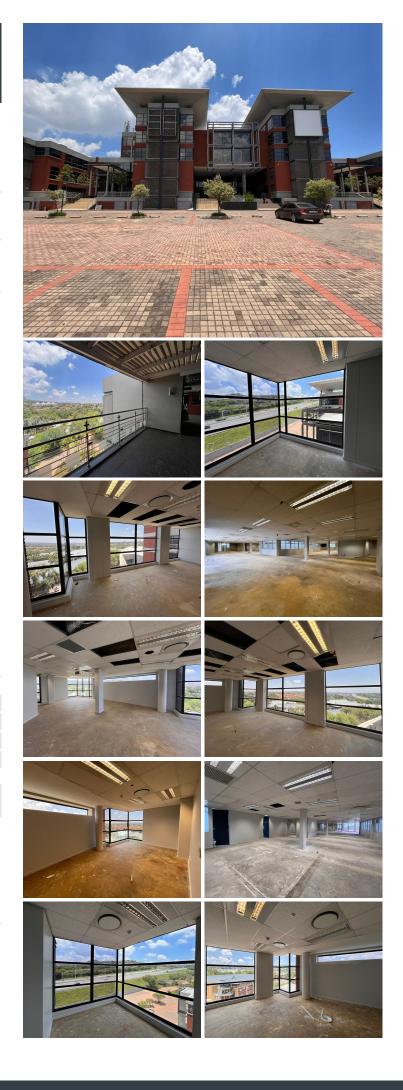

## 🐔 537 m²

Discover a workspace that combines visibility, convenience, and a serene atmosphere at Falconview House, located on the 3rd floor of Constantia Office Park. Spanning 537.20m<sup>2</sup>, this office offers an exceptional opportunity for businesses looking to establish themselves in a prime location with direct exposure to the N1 highway.

Set within beautifully landscaped gardens featuring tranquil ponds and abundant birdlife, this green office park provides a refreshing environment for productivity and collaboration. Tenants enjoy access to premium amenities, including a Virgin Active gym, a variety of restaurants, and a Shell garage. With excellent accessibility to major arterial routes and public transport, this location ensures seamless connectivity.

Designed for modern business needs, the office space comes equipped with fibre internet connectivity, 24-hour security, and backup power and water solutions. A balcony option is also available for those who want to incorporate outdoor space into their office design.