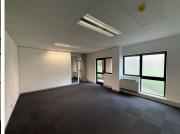

## 10,791 pm

Prime Office Space Available at Gateview House - Constantia Office Park

98 m<sup>2</sup>

Gateview House office, located on the lower ground floor of the Constantia Office Park.

Incentives are in place for 3 & 5 year leases. \*T&Cs apply. Incentives apply to asking rentals only.

Air conditioning maintenance recovery fee: R64,49 per unit.

Balcony/m2: R50.00/m2

Gross rental Rate: R110/m2 ex VAT

**Gross Monthly Rental** R10,791 Ex Vat Gross Letable Area: 98.10m2 12 months Available From **Immediately** 