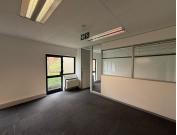

## 10,791 pm

Prime Office Space Available at Gateview House - Constantia Office Park

98 m<sup>2</sup>

Gateview House office, located on the lower ground floor of the Constantia Office Park.

Incentives are in place for 3 & 5 year leases. \*T&Cs apply. Incentives apply to asking rentals only.

Air conditioning maintenance recovery fee: R64,49 per unit.

Balcony/m2: R50.00/m2

Gross rental Rate: R110/m2 ex VAT

**Gross Monthly Rental** R10,791 Ex Vat Gross Letable Area: 98.10m2 12 months Available From **Immediately** 