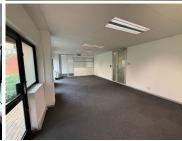

## 10,791 pm

Prime Office Space Available at Gateview House - Constantia Office Park

98 m<sup>2</sup>

Gateview House office, located on the lower ground floor of the Constantia Office Park.

Incentives are in place for 3 & 5 year leases. \*T&Cs apply. Incentives apply to asking rentals only.

Air conditioning maintenance recovery fee: R64,49 per unit.

Balcony/m2: R50.00/m2

Gross rental Rate: R110/m2 ex VAT

**Gross Monthly Rental** R10,791 Ex Vat Gross Letable Area: 98.10m2 12 months Available From **Immediately** 