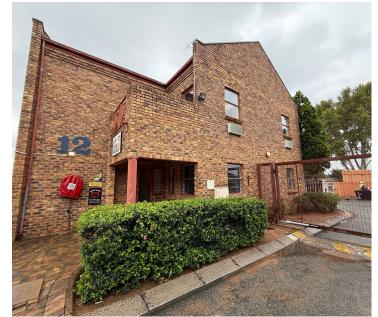

## 10,000 pm

Prime Office Space to Let in Argyle Square Office Park, Roodepoort

100 m<sup>2</sup>

Located in the well-maintained Argyle Square Office Park on 1167 Tamarisk Avenue, Weltevreden Park, Roodepoort, this ground-floor office space offers a professional and functional environment for businesses looking to establish or expand their operations.

## Rental Details

Rental Price: R10 000 (Excluding VAT, electricity, and water). Deposit: 1 month's rent.

Weltevreden Park is a thriving business hub, offering a blend of commercial and residential convenience. Situated in Roodepoort, this office park is well-connected to major transport routes, including Hendrik Potgieter Road and the N1 Highway, providing easy access for clients and employees. The area boasts a variety of nearby amenities, including shopping centres, restaurants, and essential services, ensuring a convenient work-life balance. With a secure and professional setting, this office space is perfect...