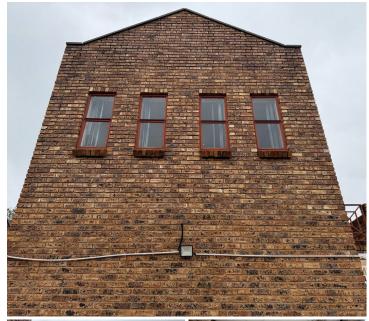

## **OFFICE**PLACE

## 10,000 pm

First Floor Office Space to Let in Argyle Square Office Park, Roodepoort

100 m<sup>2</sup>

Located in the well-maintained Argyle Square Office Park on 1167 Tamarisk Avenue, Weltevreden Park, Roodepoort, this first-floor office space offers a professional and functional environment for businesses looking to establish or expand their operations.

The office features five private offices, a welcoming reception area, and a store room for added convenience. The space is carpeted and fitted with standard lighting, while large windows allow for ample natural light, creating a bright and comfortable workspace. Ample parking available.