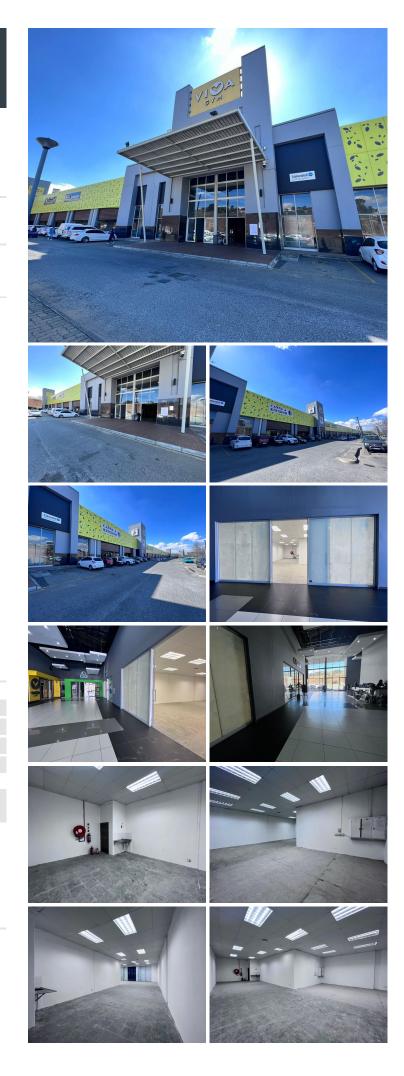

# 18,802 pm

Hillfox Value Centre | Commercial Space to Let in Weltevreden Park

## 🐔 109 m²

This commercial property measuring 109sqm is available to Let in Weltevreden Park, Roodepoort. The property is well-situated on a main business road. The building is well maintained. The office area is spacious and the large windows allow for excellent natural lighting throughout. There is generator backup. The property has ample parking available onsite. Hillfox Value Centre is close to all main arterial routes, shops and other amenities in the area.