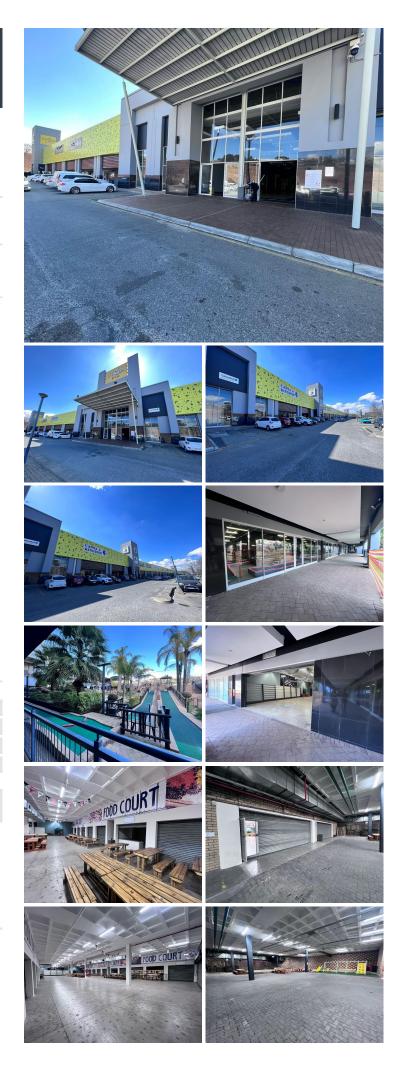

## 61,600 pm

Hillfox Value Centre | Commercial Space to Let in Weltevreden Park

This retail space measuring 704sqm is available to Let in Weltevreden Park, Roodepoort. The property is very well-situated on a main business road. The building is well maintained and the retail area is spacious. The large windows allow for excellent natural lighting throughout. There is generator backup. The property has ample parking available onsite. Hillfox Value Centre is close to all main arterial routes, shops and other amenities in the area.

## Gross Monthly Rental Lease Period Available From

R61,600 Ex Vat 12 months Immediately

| Floor Size m <sup>2</sup> | 704             | Security         | Yes |
|---------------------------|-----------------|------------------|-----|
| Parking Bays              | -               | Air Conditioning | Yes |
| Title                     | Sectional Title | Generator        | -   |
| Zoning                    | Commercial      | Fibre            | -   |