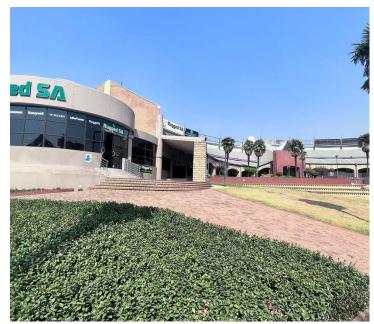

## 70 m<sup>2</sup>

This prime retail space measuring 70.3sqm is to Let immediately. The unit consists of two small offices, a kitchen and an open plan area. The unit has lovely wooden flooring and the glass fronted doors allow for great natural light to flow throughout. There is ample parking at the premises. Refuse is R0.47 per sqm excluding Vat and the generator cost is R5.50 per sqm excluding Vat.

Constantia Kloof Office Park is in close proximity to all main arterial routes, shops and other amenities in the area.

Disclaimer: All amounts exclude VAT and while every effort will be made to ensure that the information, including but not limited to only DEPOSIT AMOUNTS, contained within all our listings are accurate and up to date, we make no warranty, representation or undertaking whether expressed or implied, nor do we assume any legal liability, whether direct or indirect, or responsibility for the accuracy, completeness, or usefulness of any information. Prospective purchasers and tenants should make their own enquiries to verify the information contained herein. Deposits are subject to change without prior notice.