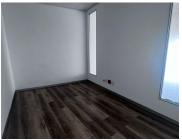

## 70 m<sup>2</sup>

This prime retail space measuring 70.3sqm is to Let immediately. The unit consists of two small offices, a kitchen and an open plan area. The unit has lovely wooden flooring and the glass fronted doors allow for great natural light to flow throughout. There is ample parking at the premises. Refuse is R0.47 per sqm excluding Vat and the generator cost is R5.50 per sqm excluding Vat.