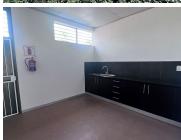

## 70 m<sup>2</sup>

This prime retail space measuring 70.3sqm is to Let immediately. The unit consists of two small offices, a kitchen and an open plan area. The unit has lovely wooden flooring and the glass fronted doors allow for great natural light to flow throughout. There is ample parking at the premises. Refuse is R0.47 per sqm excluding Vat and the generator cost is R5.50 per sqm excluding Vat.