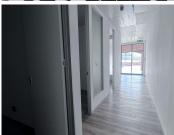

## 70 m<sup>2</sup>

This prime retail space measuring 70.3sqm is to Let immediately. The unit consists of two small offices, a kitchen and an open plan area. The unit has lovely wooden flooring and the glass fronted doors allow for great natural light to flow throughout. There is ample parking at the premises. Refuse is R0.47 per sqm excluding Vat and the generator cost is R5.50 per sqm excluding Vat.