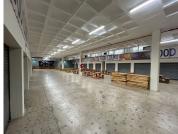

## 704 m<sup>2</sup>

Hillfox Value Centre located in Weltevreden Park, Roodepoort on the West Rand offers close proximity to the N1 highway and 14th Avenue off ramp. The centre accommodates anchor tenants such as Food Lovers Market and Viva Gym. There are also distribution shops available at the back of the centre. Adventure Golf and Action Sports bring high foot traffic through the centre. Tenants benefit from 24-Hour on site security. As a tenant basement parking is available at no additional cost. Rental is R88/m2 excluding VAT and utilities.