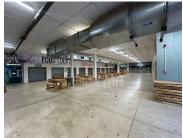

## 704 m<sup>2</sup>

Hillfox Value Centre located in Weltevreden Park, Roodepoort on the West Rand offers close proximity to the N1 highway and 14th Avenue off ramp. The centre accommodates anchor tenants such as Food Lovers Market and Viva Gym. There are also distribution shops available at the back of the centre. Adventure Golf and Action Sports bring high foot traffic through the centre. Tenants benefit from 24-Hour on site security. As a tenant basement parking is available at no additional cost. Rental is R88/m2 excluding VAT and utilities.