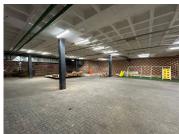

## 704 m<sup>2</sup>

Hillfox Value Centre located in Weltevreden Park, Roodepoort on the West Rand offers close proximity to the N1 highway and 14th Avenue off ramp. The centre accommodates anchor tenants such as Food Lovers Market and Viva Gym. There are also distribution shops available at the back of the centre. Adventure Golf and Action Sports bring high foot traffic through the centre. Tenants benefit from 24-Hour on site security. As a tenant basement parking is available at no additional cost. Rental is R88/m2 excluding VAT and utilities.

Gross Monthly Rental R61,952 Ex Vat Lease Period 12 months Available From Immediately

| Floor Size m <sup>2</sup> | 704        | Security         | Yes |
|---------------------------|------------|------------------|-----|
| Parking Bays              | -          | Air Conditioning | Yes |
| Title                     | -          | Generator        | -   |
| Zoning                    | Commercial | Fibre            | -   |