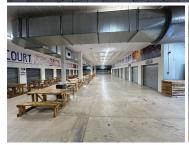

## 704 m<sup>2</sup>

Hillfox Value Centre located in Weltevreden Park, Roodepoort on the West Rand offers close proximity to the N1 highway and 14th Avenue off ramp. The centre accommodates anchor tenants such as Food Lovers Market and Viva Gym. There are also distribution shops available at the back of the centre. Adventure Golf and Action Sports bring high foot traffic through the centre. Tenants benefit from 24-Hour on site security. As a tenant basement parking is available at no additional cost. Rental is R88/m2 excluding VAT and utilities.