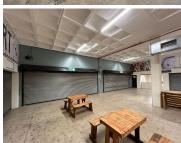

## 704 m<sup>2</sup>

Hillfox Value Centre located in Weltevreden Park, Roodepoort on the West Rand offers close proximity to the N1 highway and 14th Avenue off ramp. The centre accommodates anchor tenants such as Food Lovers Market and Viva Gym. There are also distribution shops available at the back of the centre. Adventure Golf and Action Sports bring high foot traffic through the centre. Tenants benefit from 24-Hour on site security. As a tenant basement parking is available at no additional cost. Rental is R88/m2 excluding VAT and utilities.

Gross Monthly Rental R61,952 Ex Vat Lease Period 12 months Available From Immediately

| Floor Size m <sup>2</sup> | 704        | Security         | Yes |
|---------------------------|------------|------------------|-----|
| Parking Bays              | -          | Air Conditioning | Yes |
| Title                     | -          | Generator        | -   |
| Zoning                    | Commercial | Fibre            | -   |