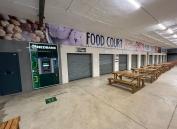

## 704 m<sup>2</sup>

Hillfox Value Centre located in Weltevreden Park, Roodepoort on the West Rand offers close proximity to the N1 highway and 14th Avenue off ramp. The centre accommodates anchor tenants such as Food Lovers Market and Viva Gym. There are also distribution shops available at the back of the centre. Adventure Golf and Action Sports bring high foot traffic through the centre. Tenants benefit from 24-Hour on site security. As a tenant basement parking is available at no additional cost. Rental is R88/m2 excluding VAT and utilities.