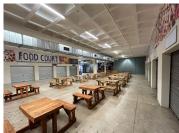

## 704 m<sup>2</sup>

Hillfox Value Centre located in Weltevreden Park, Roodepoort on the West Rand offers close proximity to the N1 highway and 14th Avenue off ramp. The centre accommodates anchor tenants such as Food Lovers Market and Viva Gym. There are also distribution shops available at the back of the centre. Adventure Golf and Action Sports bring high foot traffic through the centre. Tenants benefit from 24-Hour on site security. As a tenant basement parking is available at no additional cost. Rental is R88/m2 excluding VAT and utilities.

Gross Monthly Rental R61,952 Ex Vat Lease Period 12 months Available From Immediately

| Floor Size m <sup>2</sup> | 704        | Security         | Yes |
|---------------------------|------------|------------------|-----|
| Parking Bays              | -          | Air Conditioning | Yes |
| Title                     | -          | Generator        | -   |
| Zoning                    | Commercial | Fibre            | -   |