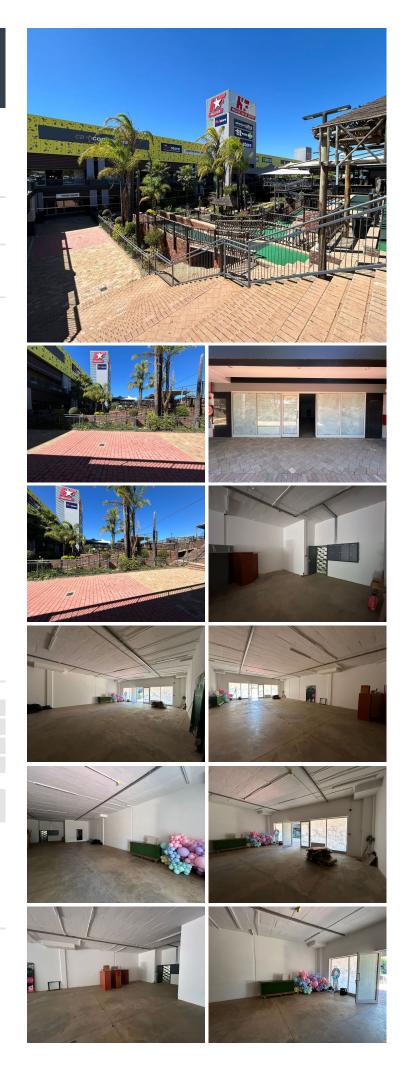

### **204** m<sup>2</sup>

Hillfox Value Centre located in Weltevreden Park, Roodepoort on the West Rand offers close proximity to the N1 highway and 14th Avenue off ramp. The centre accommodates anchor tenants such as Food Lovers Market and Viva Gym. There are also distribution shops available at the back of the centre. Adventure Golf and Action Sports bring high foot traffic through the centre. Tenants benefit from 24-Hour on site security. As a tenant basement parking is available at no additional cost. Rental is R122.49/m2 excluding VAT and utilities. Ops costs are R12.50/m2.

#### R25,000 Ex Vat 12 months Immediately

| Floor Size m <sup>2</sup> | 204        | Security         | Yes |
|---------------------------|------------|------------------|-----|
| Parking Bays              | -          | Air Conditioning | Yes |
| Title                     | -          | Generator        | -   |
| Zoning                    | Commercial | Fibre            | -   |