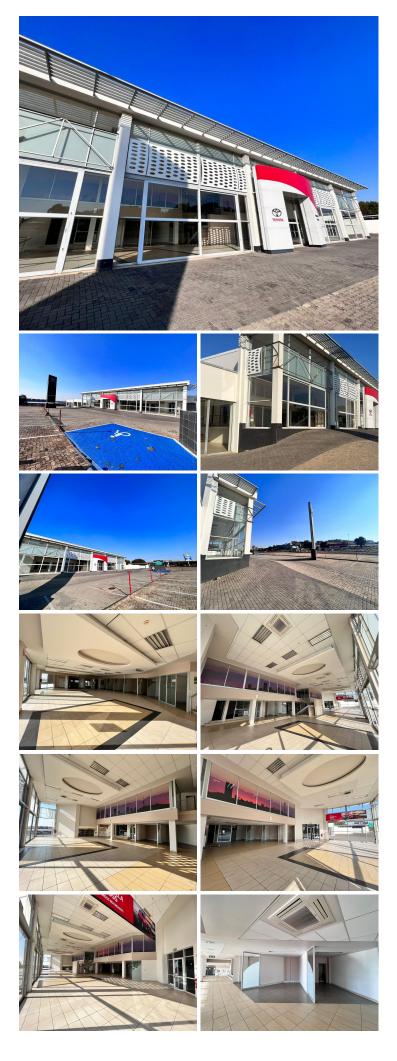

## 🐔 4912 m²

This commercial property would ideally suit a car dealership / showroom type business as it is already set up as such. Located on a very busy, main road offering excellent exposure with fantastic signage opportunities to attract multitudes of customers. Very neat and well maintained premises.

The property is completed with a workshop space, pristine offices, ample ablution facilities and a kitchenette. Parking and Generator backup is available.

Disclaimer: All amounts exclude VAT and while every effort will be made to ensure that the information, including but not limited to only DEPOSIT AMOUNTS, contained within all our listings are accurate and up to date, we make no warranty, representation or undertaking whether expressed or implied, nor do we assume any legal liability, whether direct or indirect, or responsibility for the accuracy, completeness, or usefulness of any information. Prospective purchasers and tenants should make their own enquiries to verify the information contained herein. Deposits are subject to change without prior notice.