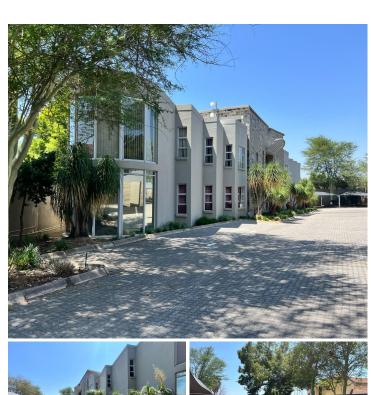

## 60,000 pm

289 Cedar Road | Premium Office Space to Let in Broadacres | Sandton

480 m<sup>2</sup>

Well located B-Grade office park with plenty of parking, gardens and an on-site braai area.

This is an entire ground floor unit located on the ground floor. There are shared bathrooms on the floor. There is 24/7 security on the property. The office park has fibre connection. The unit is fitted out with an open plan area, private offices, boardroom and reception area.

Gross Monthly Rental R60,000 Ex Vat Lease Period 12 months Available From Immediately

| Floor Size m <sup>2</sup> | 480        | Security         | Yes |
|---------------------------|------------|------------------|-----|
| Parking Bays              | -          | Air Conditioning | Yes |
| Title                     | -          | Generator        | -   |
| Zoning                    | Commercial | Fibre            | -   |