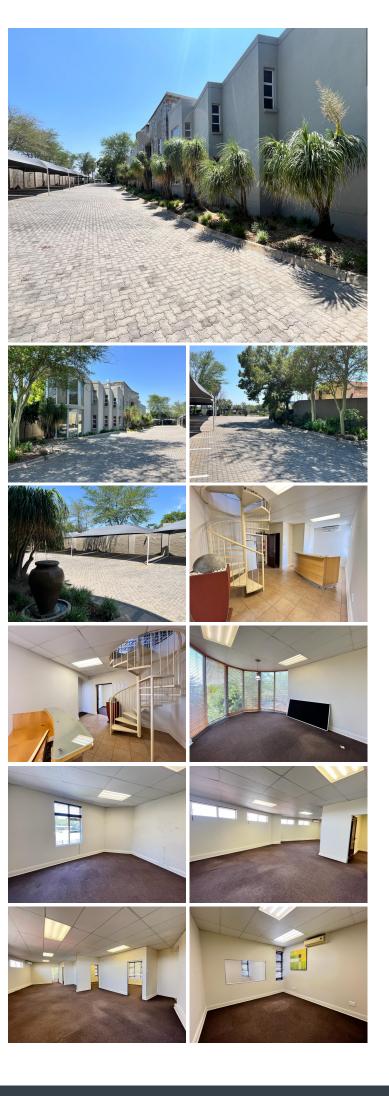

### **290** m<sup>2</sup>

Well located B-Grade office park with plenty of parking, gardens and an on-site braai area.

This is a fitted unit located on the first floor. The office unit has a loft section of approximately 50m2. There are shared bathrooms on the floor. There is 24/7 security on the property. The office park has fibre connection. The unit is fitted out with an open plan area, private offices, boardroom and reception area.

#### Gross Monthly Rental Lease Period Available From

R34,800 Ex Vat 12 months Immediately

| Floor Size m <sup>2</sup> | 290        | Security         | Yes |
|---------------------------|------------|------------------|-----|
| Parking Bays              | -          | Air Conditioning | Yes |
| Title                     | -          | Generator        | -   |
| Zoning                    | Commercial | Fibre            | -   |