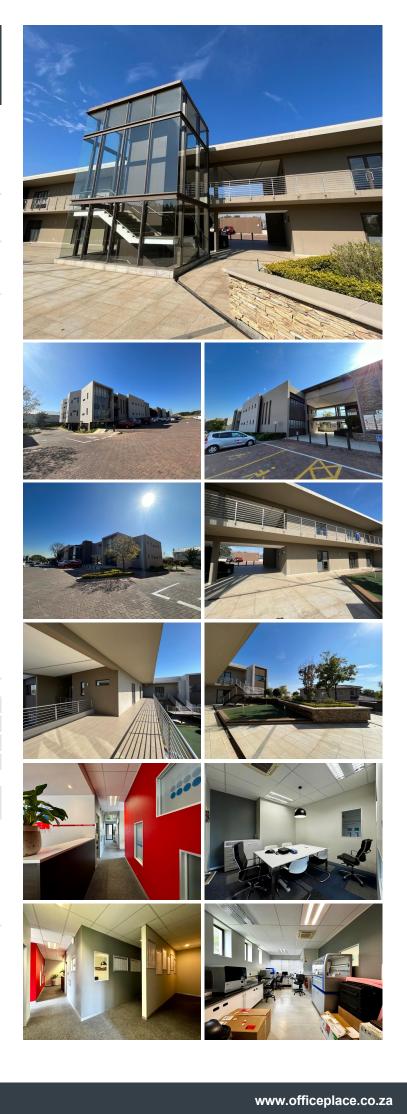

## 🔏 155 m²

Located in the well-established Cedar Tree Medical Office Park, this fully fitted 155m<sup>2</sup> ground-floor unit offers a turnkey solution for medical professionals or businesses seeking a premium workspace. The unit features a private office, boardroom, medium open-plan area, private kitchen, and exclusive-use bathrooms, ensuring maximum comfort and convenience. Available immediately.

With prepaid electricity, backup generator power, and water backup, your operations will remain uninterrupted, providing peace of mind for both staff and clients.

Rental Details: Gross Rental: R150/m<sup>2</sup> (excluding VAT, parking, and utilities).