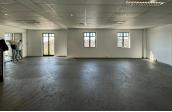

## 🐔 182 m²

Broadacres Retail Centre is one of the busiest centres in the Fourways area and is located above Woolworths. The centre services the high density residential node with a mid-Ism. This is a white-boxed unit located on the first floor. Bathrooms are shared. There is 24/7 security on the property and parking is free. There is no generator backup, however, the tenant can install their own backup solution. No water backup is available.

Gross rental rate: R133 p/m2 excluding VAT and utilities. Gross lettable area: 182m2.

Available: immediately.

#### Gross Monthly Rental Lease Period Available From

R24,206 Ex Vat 36 months Immediately

| Floor Size m <sup>2</sup> | 182        | Security         | Yes |
|---------------------------|------------|------------------|-----|
| Parking Bays              | -          | Air Conditioning | Yes |
| Title                     | -          | Generator        | -   |
| Zoning                    | Commercial | Fibre            | -   |