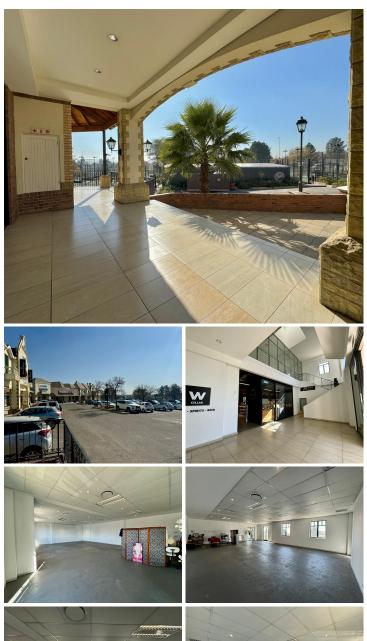

## 🐔 182 m²

Broadacres Retail Centre is one of the busiest centres in the Fourways area and is located above Woolworths. The centre services the high density residential node with a mid-Ism. This is a white-boxed unit located on the first floor. Bathrooms are shared. There is 24/7 security on the property and parking is free. There is no generator backup, however, the tenant can install their own backup solution. No water backup is available.

Gross rental rate: R133 p/m2 excluding VAT and utilities. Gross lettable area: 182m2.

Available: immediately.

#### Gross Monthly Rental Lease Period Available From

R24,206 Ex Vat 36 months Immediately

| Floor Size m <sup>2</sup> | 182        | Security         | Yes |
|---------------------------|------------|------------------|-----|
| Parking Bays              | -          | Air Conditioning | Yes |
| Title                     | -          | Generator        | -   |
| Zoning                    | Commercial | Fibre            | -   |