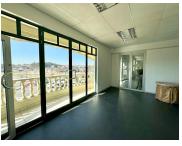

## 🐔 182 m²

Broadacres Retail Centre is one of the busiest centres in the Fourways area and is located above Woolworths. The centre services the high density residential node with a mid-Ism. This is a white-boxed unit located on the first floor. Bathrooms are shared. There is 24/7 security on the property and parking is free. There is no generator backup, however, the tenant can install their own backup solution. No water backup is available.

Gross rental rate: R133 p/m2 excluding VAT and utilities. Gross lettable area: 182m2.

Available: immediately.

#### Gross Monthly Rental Lease Period Available From

R24,206 Ex Vat 36 months Immediately

| Floor Size m <sup>2</sup> | 182        | Security         | Yes |
|---------------------------|------------|------------------|-----|
| Parking Bays              | -          | Air Conditioning | Yes |
| Title                     | -          | Generator        | -   |
| Zoning                    | Commercial | Fibre            | -   |