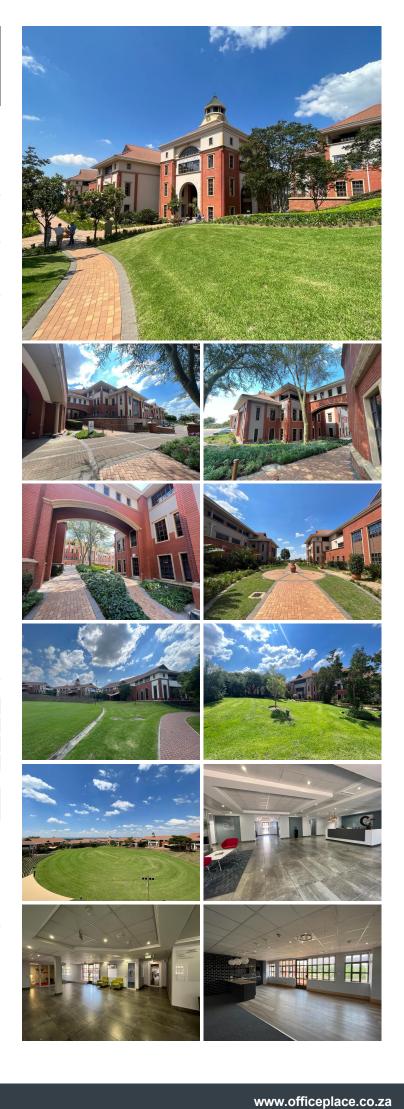

## 474 m<sup>2</sup>

The Campus business park in Bryanston has held a reputation as a signature development in a prime location in what has become the fourth largest office node in Johannesburg. Well located A-Grade office park with easy access onto William Nicol.

This is a 474sqm fully fitted unit located on First floor. There are shared bathrooms on the floor. There is 24/7 security on the property.

Tenants are able to partition off the space to suite there business needs.

The office park has the following amenities:

- 1. Full back-up power and ups to allow for no disruption in power.
- 2. Reception and concierge service.
- 3. Events & conferencing.
- 4. Wellness, sports facilities, golf course, gym and cricket oval.