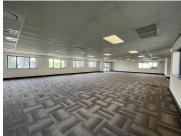

## 39,749 pm

A-Grade office to let in Bryanston

274 m<sup>2</sup>

152 BRYANSTON DRIVE | 274.13SQM OFFICE

Well located A-Grade office building with visibility onto William Nicol.

This is a open plane unit located on first floor which is still to be sun-divided. There are shared bathrooms on the floor. There is 24/7 security on the property.

Tenant installation allowance = 1month per year signed.

The office park has fibre connection.

Unit is fitted out with an open plan area and small corner office.

Generator backup: yes Water backup: No

Gross rental Rate: R145 per/m2 ex VAT, Parking and utilities