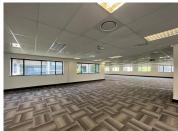

## 39,749 pm

A-Grade office to let in Bryanston

274 m<sup>2</sup>

152 BRYANSTON DRIVE | 274.13SQM OFFICE

Well located A-Grade office building with visibility onto William Nicol.

This is a open plane unit located on first floor which is still to be sun-divided. There are shared bathrooms on the floor. There is 24/7 security on the property.

Tenant installation allowance = 1month per year signed.

The office park has fibre connection.

Unit is fitted out with an open plan area and small corner office.

Generator backup: yes Water backup: No

Gross rental Rate: R145 per/m2 ex VAT, Parking and utilities