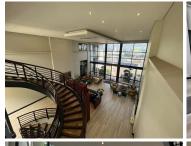

## 39,749 pm

A-Grade office to let in Bryanston

274 m<sup>2</sup>

152 BRYANSTON DRIVE | 274.13SQM OFFICE

Well located A-Grade office building with visibility onto William Nicol.

This is a open plane unit located on first floor which is still to be sun-divided. There are shared bathrooms on the floor. There is 24/7 security on the property.

Tenant installation allowance = 1month per year signed.

The office park has fibre connection.

Unit is fitted out with an open plan area and small corner office.

Generator backup: yes Water backup: No

Gross rental Rate: R145 per/m2 ex VAT, Parking and utilities