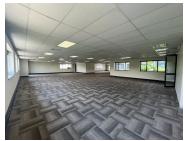

## 39,749 pm

A-Grade office to let in Bryanston

274 m<sup>2</sup>

152 BRYANSTON DRIVE | 274.13SQM OFFICE

Well located A-Grade office building with visibility onto William Nicol.

This is a open plane unit located on first floor which is still to be sun-divided. There are shared bathrooms on the floor. There is 24/7 security on the property.

Tenant installation allowance = 1month per year signed.

The office park has fibre connection.

Unit is fitted out with an open plan area and small corner office.

Generator backup: yes Water backup: No

Gross rental Rate: R145 per/m2 ex VAT, Parking and utilities