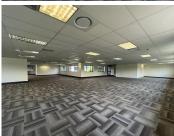

## 39,749 pm

A-Grade office to let in Bryanston

274 m<sup>2</sup>

152 BRYANSTON DRIVE | 274.13SQM OFFICE

Well located A-Grade office building with visibility onto William Nicol.

This is a open plane unit located on first floor which is still to be sun-divided. There are shared bathrooms on the floor. There is 24/7 security on the property.

Tenant installation allowance = 1month per year signed.

The office park has fibre connection.

Unit is fitted out with an open plan area and small corner office.

Generator backup: yes Water backup: No

Gross rental Rate: R145 per/m2 ex VAT, Parking and utilities