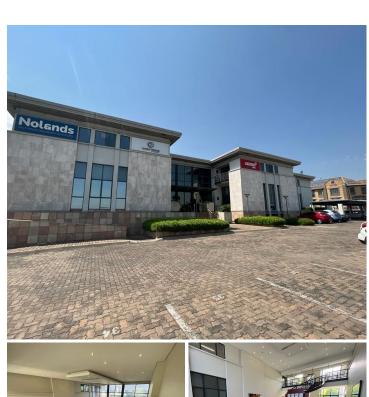

## 39,749 pm

A-Grade office to let in Bryanston

274 m<sup>2</sup>

152 BRYANSTON DRIVE | 274.13SQM OFFICE

Well located A-Grade office building with visibility onto William Nicol.

This is a open plane unit located on first floor which is still to be sun-divided. There are shared bathrooms on the floor. There is 24/7 security on the property.

Tenant installation allowance = 1month per year signed.

The office park has fibre connection.

Unit is fitted out with an open plan area and small corner office.

Generator backup: yes Water backup: No

Gross rental Rate: R145 per/m2 ex VAT, Parking and utilities