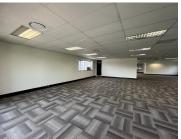

## 39,749 pm

A-Grade office to let in Bryanston

274 m<sup>2</sup>

152 BRYANSTON DRIVE | 274.13SQM OFFICE

Well located A-Grade office building with visibility onto William Nicol.

This is a open plane unit located on first floor which is still to be sun-divided. There are shared bathrooms on the floor. There is 24/7 security on the property.

Tenant installation allowance = 1month per year signed.

The office park has fibre connection.

Unit is fitted out with an open plan area and small corner office.

Generator backup: yes Water backup: No

Gross rental Rate: R145 per/m2 ex VAT, Parking and utilities