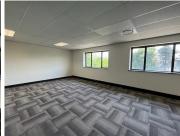

## 39,749 pm

A-Grade office to let in Bryanston

274 m<sup>2</sup>

152 BRYANSTON DRIVE | 274.13SQM OFFICE

Well located A-Grade office building with visibility onto William Nicol.

This is a open plane unit located on first floor which is still to be sun-divided. There are shared bathrooms on the floor. There is 24/7 security on the property.

Tenant installation allowance = 1month per year signed.

The office park has fibre connection.

Unit is fitted out with an open plan area and small corner office.

Generator backup: yes Water backup: No

Gross rental Rate: R145 per/m2 ex VAT, Parking and utilities