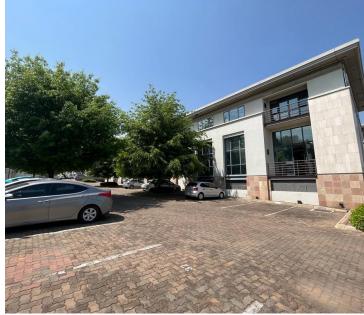

## 95,634 pm

Pristine Office to let on Bryanston Drive

594 m<sup>2</sup>

152 BRYANSTON DRIVE | 593.61SQM OFFICE

Well located A-Grade office building with visibility onto William Nicol.

This is aN open plan unit located on first floor which is still to be sun-divided. There are shared bathrooms on the floor. There is 24/7 security on the property. There is an elevator In the building.