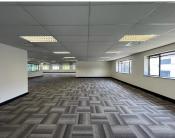

## 95,634 pm

Pristine Office to let on Bryanston Drive

594 m<sup>2</sup>

152 BRYANSTON DRIVE | 593.61SQM OFFICE

Well located A-Grade office building with visibility onto William Nicol.

This is aN open plan unit located on first floor which is still to be sun-divided. There are shared bathrooms on the floor. There is 24/7 security on the property. There is an elevator In the building.

Tenant installation allowance = 1month per year signed.

The office park has fibre connection.

Unit is fitted out with an open plan area and small corner office.

Generator backup: yes Water backup: No

Gross rental Rate: R161 per/m2 ex VAT, Parking and utilities