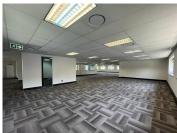

## 95,634 pm

Pristine Office to let on Bryanston Drive

594 m<sup>2</sup>

152 BRYANSTON DRIVE | 593.61SQM OFFICE

Well located A-Grade office building with visibility onto William Nicol.

This is aN open plan unit located on first floor which is still to be sun-divided. There are shared bathrooms on the floor. There is 24/7 security on the property. There is an elevator In the building.

Tenant installation allowance = 1month per year signed.

The office park has fibre connection.

Unit is fitted out with an open plan area and small corner office.

Generator backup: yes Water backup: No

Gross rental Rate: R161 per/m2 ex VAT, Parking and utilities