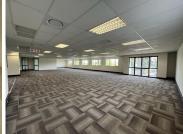

## 95,634 pm

Pristine Office to let on Bryanston Drive

594 m<sup>2</sup>

152 BRYANSTON DRIVE | 593.61SQM OFFICE

Well located A-Grade office building with visibility onto William Nicol.

This is aN open plan unit located on first floor which is still to be sun-divided. There are shared bathrooms on the floor. There is 24/7 security on the property. There is an elevator In the building.

Tenant installation allowance = 1month per year signed.

The office park has fibre connection.

Unit is fitted out with an open plan area and small corner office.

Generator backup: yes Water backup: No

Gross rental Rate: R161 per/m2 ex VAT, Parking and utilities