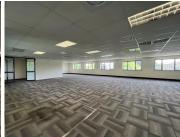

## 95,634 pm

Pristine Office to let on Bryanston Drive

594 m<sup>2</sup>

152 BRYANSTON DRIVE | 593.61SQM OFFICE

Well located A-Grade office building with visibility onto William Nicol.

This is aN open plan unit located on first floor which is still to be sun-divided. There are shared bathrooms on the floor. There is 24/7 security on the property. There is an elevator In the building.

Tenant installation allowance = 1month per year signed.

The office park has fibre connection.

Unit is fitted out with an open plan area and small corner office.

Generator backup: yes Water backup: No

Gross rental Rate: R161 per/m2 ex VAT, Parking and utilities