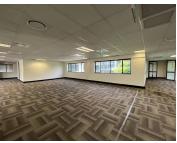

## 95,634 pm

Pristine Office to let on Bryanston Drive

594 m<sup>2</sup>

152 BRYANSTON DRIVE | 593.61SQM OFFICE

Well located A-Grade office building with visibility onto William Nicol.

This is aN open plan unit located on first floor which is still to be sun-divided. There are shared bathrooms on the floor. There is 24/7 security on the property. There is an elevator In the building.

Tenant installation allowance = 1month per year signed.

The office park has fibre connection.

Unit is fitted out with an open plan area and small corner office.

Generator backup: yes Water backup: No

Gross rental Rate: R161 per/m2 ex VAT, Parking and utilities