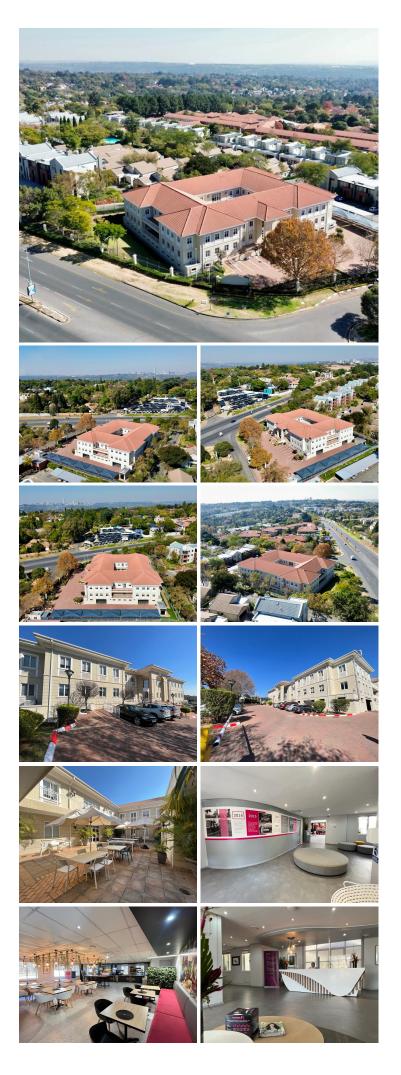

## 301,875 pm

17 Petunia Road | Prime Office Space to Let in Bryanston

### 😭 2415 m²

This free-standing office building measuring, 2415sqm is available to Let. The entire building is fitted out with kitchens, canteens, bar area, offices, boardrooms and open-plan areas. There is generator backup but no water backup. Open parking is R350 per parking bay per month, covered parking is R450 per parking bay per month and basement parking is R550 per parking bay per month. Rental is R125 Net per sqm.

The building is on the main arterial routes close to highways and shops.

Disclaimer: All amounts exclude VAT and while every effort will be made to ensure that the information, including but not limited to only DEPOSIT AMOUNTS, contained within all our listings are accurate and up to date, we make no warranty, representation or undertaking whether expressed or implied, nor do we assume any legal liability, whether direct or indirect, or responsibility for the accuracy, completeness, or usefulness of any information. Prospective purchasers and tenants should make their own enquiries to verify the information contained herein. Deposits are subject to change without prior notice.