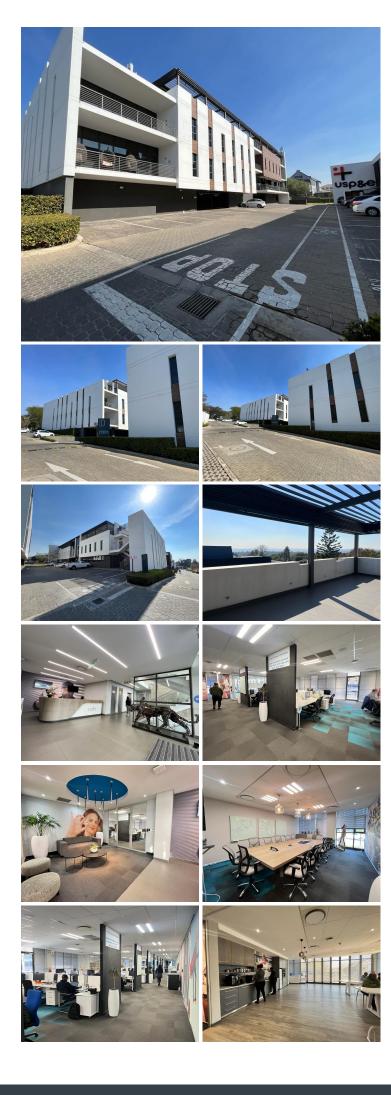

## 416,000 pm

The Main Straight Office Park | Prime Office Space to Let in Bryanston

## **1 2600 m**<sup>2</sup>

This P-Grade Office Park is located in a prime node of Bryanston. This office park provides easy access onto the N1 highway and public transport routes.

This is a free standing building with three levels. The property is fully fitted out with a reception area, open plan areas, boardrooms, offices, private kitchenette, canteen and private roof top terrace. The building has signage rights. There is fibre internet connection in the building. There is generator backup but no water back up. Basement parking is R950 per bay per month.

| Gross Monthly Rental | R416,000 Ex Vat |
|----------------------|-----------------|
| Lease Period         | 36 months       |
| Available From       | Immediately     |

| Floor Size m <sup>2</sup> | 2600       | Security         | Yes |
|---------------------------|------------|------------------|-----|
| Parking Bays              | -          | Air Conditioning | Yes |
| Title                     | Freehold   | Generator        | -   |
| Zoning                    | Commercial | Fibre            | -   |