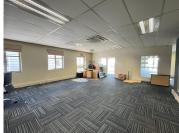

## 713 m<sup>2</sup>

This entire office space measuring 713.6sqm on the first and second floor is available to Let for immediate occupation. This fitted unit is laid out with a large open plan area, private offices, boardrooms and kitchenette. The bathrooms are shared on the same floor. There is fibre internet connection in the building. An elevator in the building and generator and water backup. Open parking is R400 per bay per month and basement parking is R600 per bay per month. Take advantage of the tenant incentives available on 3 and 5 year deals.