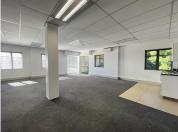

## 713 m<sup>2</sup>

This entire office space measuring 713.6sqm on the first and second floor is available to Let for immediate occupation. This fitted unit is laid out with a large open plan area, private offices, boardrooms and kitchenette. The bathrooms are shared on the same floor. There is fibre internet connection in the building. An elevator in the building and generator and water backup. Open parking is R400 per bay per month and basement parking is R600 per bay per month. Take advantage of the tenant incentives available on 3 and 5 year deals.