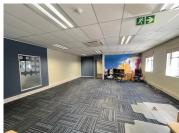

## 713 m<sup>2</sup>

This entire office space measuring 713.6sqm on the first and second floor is available to Let for immediate occupation. This fitted unit is laid out with a large open plan area, private offices, boardrooms and kitchenette. The bathrooms are shared on the same floor. There is fibre internet connection in the building. An elevator in the building and generator and water backup. Open parking is R400 per bay per month and basement parking is R600 per bay per month. Take advantage of the tenant incentives available on 3 and 5 year deals.