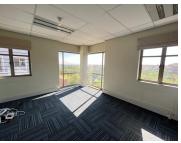

## 713 m<sup>2</sup>

This entire office space measuring 713.6sqm on the first and second floor is available to Let for immediate occupation. This fitted unit is laid out with a large open plan area, private offices, boardrooms and kitchenette. The bathrooms are shared on the same floor. There is fibre internet connection in the building. An elevator in the building and generator and water backup. Open parking is R400 per bay per month and basement parking is R600 per bay per month. Take advantage of the tenant incentives available on 3 and 5 year deals.