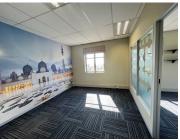

## 713 m<sup>2</sup>

This entire office space measuring 713.6sqm on the first and second floor is available to Let for immediate occupation. This fitted unit is laid out with a large open plan area, private offices, boardrooms and kitchenette. The bathrooms are shared on the same floor. There is fibre internet connection in the building. An elevator in the building and generator and water backup. Open parking is R400 per bay per month and basement parking is R600 per bay per month. Take advantage of the tenant incentives available on 3 and 5 year deals.