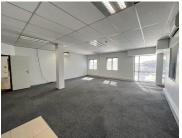

## 713 m<sup>2</sup>

This entire office space measuring 713.6sqm on the first and second floor is available to Let for immediate occupation. This fitted unit is laid out with a large open plan area, private offices, boardrooms and kitchenette. The bathrooms are shared on the same floor. There is fibre internet connection in the building. An elevator in the building and generator and water backup. Open parking is R400 per bay per month and basement parking is R600 per bay per month. Take advantage of the tenant incentives available on 3 and 5 year deals.