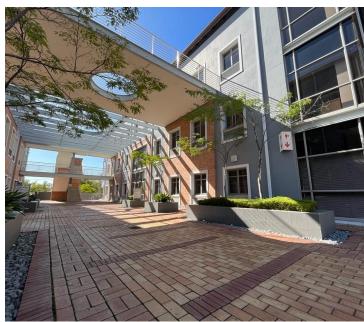

## 92,768 pm

23 Eaton Road | Prime Office Space to Let in Bryanston

## 713 m<sup>2</sup>

This entire office space measuring 713.6sqm on the first and second floor is available to Let for immediate occupation. This fitted unit is laid out with a large open plan area, private offices, boardrooms and kitchenette. The bathrooms are shared on the same floor. There is fibre internet connection in the building. An elevator in the building and generator and water backup. Open parking is R400 per bay per month and basement parking is R600 per bay per month. Take advantage of the tenant incentives available on 3 and 5 year deals.