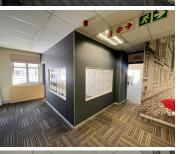

### 🔏 356 m²

This premium office space measuring 356.8sqm is located on second floor and is available immediately. This entire second floor unit is fitted out with a large open plan area, private office, boardrooms and kitchenette. The bathrooms are shared on the same floor. There is fibre internet connection in the building. An elevator in the building and generator and water backup.