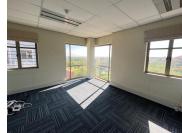

### 🔏 356 m²

This premium office space measuring 356.8sqm is located on second floor and is available immediately. This entire second floor unit is fitted out with a large open plan area, private office, boardrooms and kitchenette. The bathrooms are shared on the same floor. There is fibre internet connection in the building. An elevator in the building and generator and water backup.