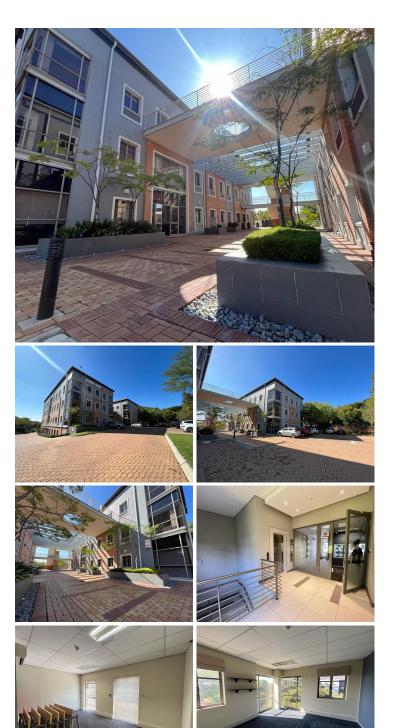

# 48,168 pm

23 Eaton Road | Premium Office Space to Let in Bryanston

### 🔏 356 m²

This premium office space measuring 356.8sqm is located on second floor and is available immediately. This entire second floor unit is fitted out with a large open plan area, private office, boardrooms and kitchenette. The bathrooms are shared on the same floor. There is fibre internet connection in the building. An elevator in the building and generator and water backup.

Take advantage of the tenant incentives available on 3 and 5 year deals. Open parking is R400 per bay per month and basement parking is R600 per bay per month. The building is close to main arterial routes, shops and other amenities in the area.