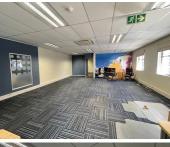

### 🔏 356 m²

This premium office space measuring 356.8sqm is located on second floor and is available immediately. This entire second floor unit is fitted out with a large open plan area, private office, boardrooms and kitchenette. The bathrooms are shared on the same floor. There is fibre internet connection in the building. An elevator in the building and generator and water backup.