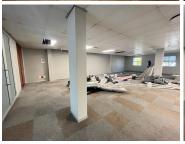

## 486 m<sup>2</sup>

Located on the ground floor, this semi fitted unit is laid out with a large open-plan area that allows the tenant to fit out and customise the space to their exact specification. There is a large canteen and a few offices. The bathrooms are shared on the same floor. There is water and generator back-up installed. There is fibre internet connection in the building. Open parking is R520 per bay per month, shaded parking is R700 per bay per month and basement parking is R800 per bay per month. Rental excludes VAT and utilities.