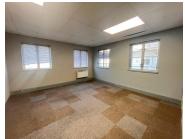

## 486 m<sup>2</sup>

Located on the ground floor, this semi fitted unit is laid out with a large open-plan area that allows the tenant to fit out and customise the space to their exact specification. There is a large canteen and a few offices. The bathrooms are shared on the same floor. There is water and generator back-up installed. There is fibre internet connection in the building. Open parking is R520 per bay per month, shaded parking is R700 per bay per month and basement parking is R800 per bay per month. Rental excludes VAT and utilities.