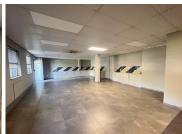

## 486 m<sup>2</sup>

Located on the ground floor, this semi fitted unit is laid out with a large open-plan area that allows the tenant to fit out and customise the space to their exact specification. There is a large canteen and a few offices. The bathrooms are shared on the same floor. There is water and generator back-up installed. There is fibre internet connection in the building. Open parking is R520 per bay per month, shaded parking is R700 per bay per month and basement parking is R800 per bay per month. Rental excludes VAT and utilities.