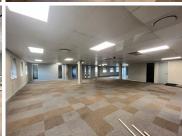

## 486 m<sup>2</sup>

Located on the ground floor, this semi fitted unit is laid out with a large open-plan area that allows the tenant to fit out and customise the space to their exact specification. There is a large canteen and a few offices. The bathrooms are shared on the same floor. There is water and generator back-up installed. There is fibre internet connection in the building. Open parking is R520 per bay per month, shaded parking is R700 per bay per month and basement parking is R800 per bay per month. Rental excludes VAT and utilities.