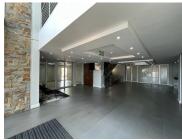

## 486 m<sup>2</sup>

Located on the ground floor, this semi fitted unit is laid out with a large open-plan area that allows the tenant to fit out and customise the space to their exact specification. There is a large canteen and a few offices. The bathrooms are shared on the same floor. There is water and generator back-up installed. There is fibre internet connection in the building. Open parking is R520 per bay per month, shaded parking is R700 per bay per month and basement parking is R800 per bay per month. Rental excludes VAT and utilities.