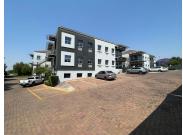

## 486 m<sup>2</sup>

Located on the ground floor, this semi fitted unit is laid out with a large open-plan area that allows the tenant to fit out and customise the space to their exact specification. There is a large canteen and a few offices. The bathrooms are shared on the same floor. There is water and generator back-up installed. There is fibre internet connection in the building. Open parking is R520 per bay per month, shaded parking is R700 per bay per month and basement parking is R800 per bay per month. Rental excludes VAT and utilities.