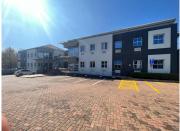

## 486 m<sup>2</sup>

Located on the ground floor, this semi fitted unit is laid out with a large open-plan area that allows the tenant to fit out and customise the space to their exact specification. There is a large canteen and a few offices. The bathrooms are shared on the same floor. There is water and generator back-up installed. There is fibre internet connection in the building. Open parking is R520 per bay per month, shaded parking is R700 per bay per month and basement parking is R800 per bay per month. Rental excludes VAT and utilities.