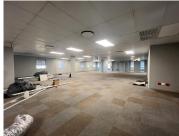

## 486 m<sup>2</sup>

Located on the ground floor, this semi fitted unit is laid out with a large open-plan area that allows the tenant to fit out and customise the space to their exact specification. There is a large canteen and a few offices. The bathrooms are shared on the same floor. There is water and generator back-up installed. There is fibre internet connection in the building. Open parking is R520 per bay per month, shaded parking is R700 per bay per month and basement parking is R800 per bay per month. Rental excludes VAT and utilities.