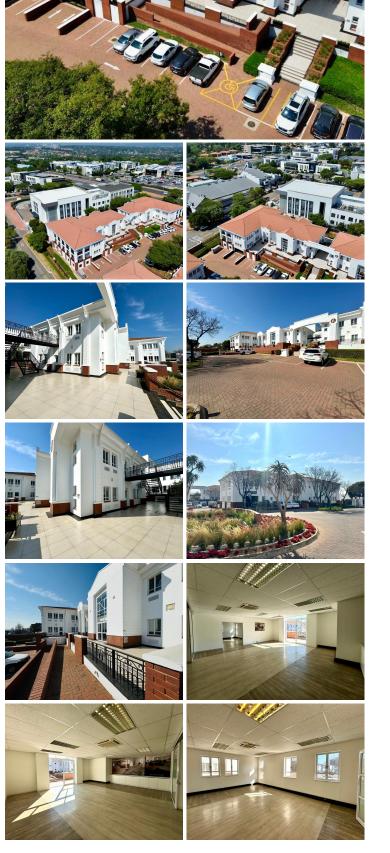

## 165,240 pm

Wedgewood Office Park |Prime Office Space to Let in Bryanston

### 😭 1224 m²

Located just off William Nicol this office park is conveniently located close to all amenities and public transport routes.

This entire wing on the ground floor and first floor is for lease. The unit is situated in the corner overlooking the office park and is north and west facing. There is already a fitout in place that provides boardrooms, private offices, private kitchenettes, private bathrooms and large open plan areas. The bathrooms are shared on the same floor. There is 24/7 security on the property. The office park has fibre connection in the building. There is generator back-up but no water back-up. Open parking is R400 per bay per month and basement parking R600 per bay per month.