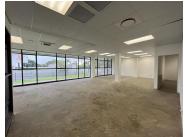

This is a portion of the ground floor unit which is fully fitted out with a reception area, open plan area, boardrooms, offices and private kitchenette with an eating area. There is fibre internet connection in the building. There is generator backup but no water backup. Basement parking is R950 per bay per month. Gross rental is R150 per sqm excluding Vat, parking and utilities. Deposit is 3 month's exit rental.