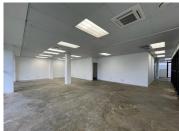

This is a portion of the ground floor unit which is fully fitted out with a reception area, open plan area, boardrooms, offices and private kitchenette with an eating area. There is fibre internet connection in the building. There is generator backup but no water backup. Basement parking is R950 per bay per month. Gross rental is R150 per sqm excluding Vat, parking and utilities. Deposit is 3 month's exit rental.

Gross Monthly Rental R29,850 Ex Vat Lease Period 12 months
Available From Immediately

| Floor Size m <sup>2</sup> | 199             | Security         | Yes |
|---------------------------|-----------------|------------------|-----|
| Parking Bays              | -               | Air Conditioning | Yes |
| Title                     | Sectional Title | Generator        | -   |
| Zoning                    | Commercial      | Fibre            | -   |