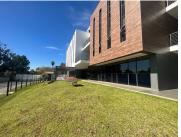

## 29,850 pm

The Main Straight Office Park | Prime Office Space to Let in Bryanston

199 m<sup>2</sup>

This P-Grade office park is located in a prime node of Bryanston, this office park provides easy access onto the N1 highway and public transport routes.

This is a portion of the ground floor unit which is fully fitted out with a reception area, open plan area, boardrooms, offices and private kitchenette with an eating area. There is fibre internet connection in the building. There is generator backup but no water backup. Basement parking is R950 per bay per month. Gross rental is R150 per sqm excluding Vat, parking and utilities. Deposit is 3 month's exit rental.