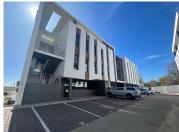

## 29,850 pm

The Main Straight Office Park | Prime Office Space to Let in Bryanston

199 m<sup>2</sup>

This P-Grade office park is located in a prime node of Bryanston, this office park provides easy access onto the N1 highway and public transport routes.

This is a portion of the ground floor unit which is fully fitted out with a reception area, open plan area, boardrooms, offices and private kitchenette with an eating area. There is fibre internet connection in the building. There is generator backup but no water backup. Basement parking is R950 per bay per month. Gross rental is R150 per sqm excluding Vat, parking and utilities. Deposit is 3 month's exit rental.