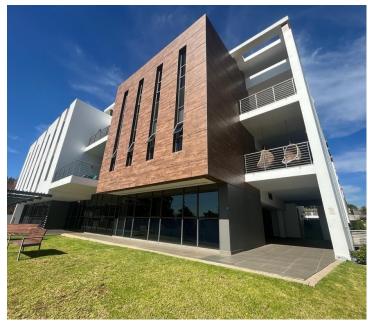

## 29,850 pm

The Main Straight Office Park | Prime Office Space to Let in Bryanston

199 m<sup>2</sup>

This P-Grade office park is located in a prime node of Bryanston, this office park provides easy access onto the N1 highway and public transport routes.

This is a portion of the ground floor unit which is fully fitted out with a reception area, open plan area, boardrooms, offices and private kitchenette with an eating area. There is fibre internet connection in the building. There is generator backup but no water backup. Basement parking is R950 per bay per month. Gross rental is R150 per sqm excluding Vat, parking and utilities. Deposit is 3 month's exit rental.