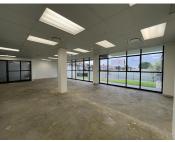

This is a portion of the ground floor unit which is fully fitted out with a reception area, open plan area, boardrooms, offices and private kitchenette with an eating area. There is fibre internet connection in the building. There is generator backup but no water backup. Basement parking is R950 per bay per month. Gross rental is R150 per sqm excluding Vat, parking and utilities. Deposit is 3 month's exit rental.

Gross Monthly Rental R29,850 Ex Vat Lease Period 12 months
Available From Immediately

| Floor Size m <sup>2</sup> | 199             | Security         | Yes |
|---------------------------|-----------------|------------------|-----|
| Parking Bays              | -               | Air Conditioning | Yes |
| Title                     | Sectional Title | Generator        | -   |
| Zoning                    | Commercial      | Fibre            | -   |