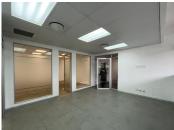

This is a portion of the ground floor unit which is fully fitted out with a reception area, open plan area, boardrooms, offices and private kitchenette with an eating area. There is fibre internet connection in the building. There is generator backup but no water backup. Basement parking is R950 per bay per month. Gross rental is R150 per sqm excluding Vat, parking and utilities. Deposit is 3 month's exit rental.

Gross Monthly Rental R29,850 Ex Vat Lease Period 12 months
Available From Immediately

| Floor Size m <sup>2</sup> | 199             | Security         | Yes |
|---------------------------|-----------------|------------------|-----|
| Parking Bays              | -               | Air Conditioning | Yes |
| Title                     | Sectional Title | Generator        | -   |
| Zoning                    | Commercial      | Fibre            | -   |