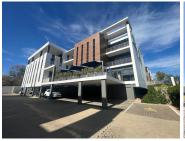

## 29,850 pm

The Main Straight Office Park | Prime Office Space to Let in Bryanston

199 m<sup>2</sup>

This P-Grade office park is located in a prime node of Bryanston, this office park provides easy access onto the N1 highway and public transport routes.

This is a portion of the ground floor unit which is fully fitted out with a reception area, open plan area, boardrooms, offices and private kitchenette with an eating area. There is fibre internet connection in the building. There is generator backup but no water backup. Basement parking is R950 per bay per month. Gross rental is R150 per sqm excluding Vat, parking and utilities. Deposit is 3 month's exit rental.