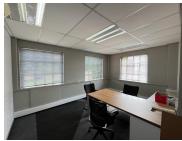

## 50,180 pm

Hamptons Office Park | Pristine Office Space to Let in Bryanston

386 m<sup>2</sup>

Located on the first floor, this is a fully fitted unit with offices, boardrooms, kitchen and reception area.

Tenants are able to partition the space if required, to create an office and/or private boardroom using the available tenant incentive, which is only available on 3- and 5-year length leases. The bathrooms and kitchenette are shared on the same floor. The office park has water and generator back-up (pro rata diesel). There is fibre internet connection in the building.