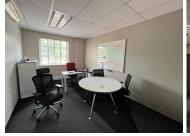

## 50,180 pm

Hamptons Office Park | Pristine Office Space to Let in Bryanston

386 m<sup>2</sup>

Located on the first floor, this is a fully fitted unit with offices, boardrooms, kitchen and reception area.

Tenants are able to partition the space if required, to create an office and/or private boardroom using the available tenant incentive, which is only available on 3- and 5-year length leases. The bathrooms and kitchenette are shared on the same floor. The office park has water and generator back-up (pro rata diesel). There is fibre internet connection in the building.