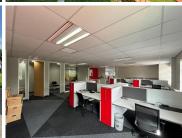

## 50,180 pm

Hamptons Office Park | Pristine Office Space to Let in Bryanston

386 m<sup>2</sup>

Located on the first floor, this is a fully fitted unit with offices, boardrooms, kitchen and reception area.

Tenants are able to partition the space if required, to create an office and/or private boardroom using the available tenant incentive, which is only available on 3- and 5-year length leases. The bathrooms and kitchenette are shared on the same floor. The office park has water and generator back-up (pro rata diesel). There is fibre internet connection in the building.