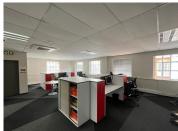

## 50,180 pm

Hamptons Office Park | Pristine Office Space to Let in Bryanston

386 m<sup>2</sup>

Located on the first floor, this is a fully fitted unit with offices, boardrooms, kitchen and reception area.

Tenants are able to partition the space if required, to create an office and/or private boardroom using the available tenant incentive, which is only available on 3- and 5-year length leases. The bathrooms and kitchenette are shared on the same floor. The office park has water and generator back-up (pro rata diesel). There is fibre internet connection in the building.