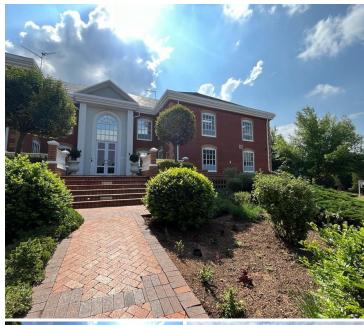

## 50,180 pm

Hamptons Office Park | Pristine Office Space to Let in Bryanston

386 m<sup>2</sup>

Located on the first floor, this is a fully fitted unit with offices, boardrooms, kitchen and reception area.

Tenants are able to partition the space if required, to create an office and/or private boardroom using the available tenant incentive, which is only available on 3- and 5-year length leases. The bathrooms and kitchenette are shared on the same floor. The office park has water and generator back-up (pro rata diesel). There is fibre internet connection in the building.