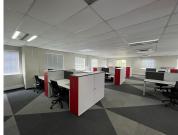

## 50,180 pm

Hamptons Office Park | Pristine Office Space to Let in Bryanston

386 m<sup>2</sup>

Located on the first floor, this is a fully fitted unit with offices, boardrooms, kitchen and reception area.

Tenants are able to partition the space if required, to create an office and/or private boardroom using the available tenant incentive, which is only available on 3- and 5-year length leases. The bathrooms and kitchenette are shared on the same floor. The office park has water and generator back-up (pro rata diesel). There is fibre internet connection in the building.