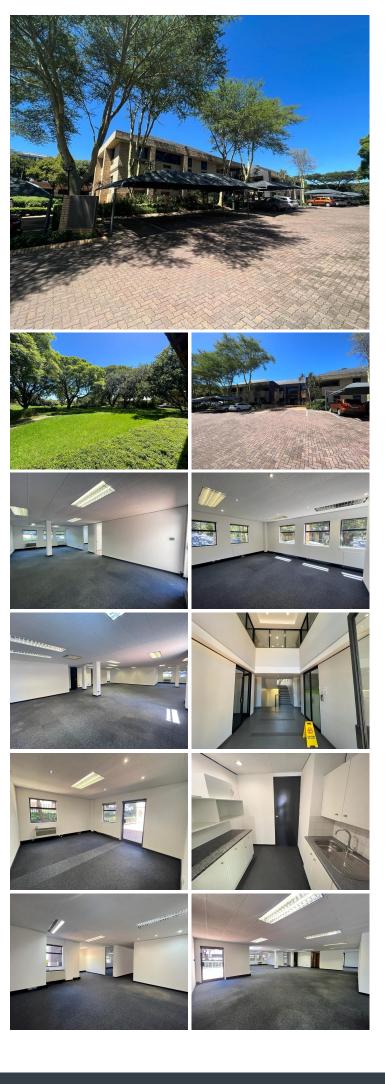

## 🔏 360 m<sup>2</sup>

Located just off William Nicole this office park is conveniently located close to all amenities, public transport routes and highway.

This is a fitted out unit on the ground floor with three offices, a kitchen, an open plan area and boardroom. The bathrooms are located on both floors. There is 24/7 security on the property. The office park has fibre connection in the building. there is no generator or water back-up. Open parking is R400 per bay per month and basement parking is R600 per bay per month. Gross rental is R110 per sqm excluding Vat and utilities.

Vat

| <b>Gross Monthly Rental</b> | R39,624 Ex  |
|-----------------------------|-------------|
| Lease Period                | 12 months   |
| Available From              | Immediately |

| Floor Size m <sup>2</sup> | 360             | Security         | Yes |
|---------------------------|-----------------|------------------|-----|
| Parking Bays              | -               | Air Conditioning | Yes |
| Title                     | Sectional Title | Generator        | -   |
| Zoning                    | Commercial      | Fibre            | -   |