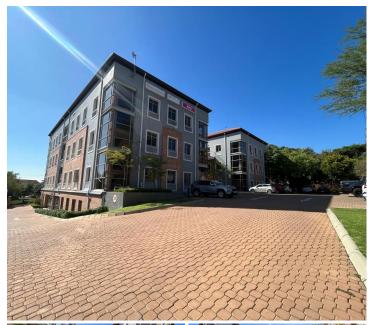

## 47,695 pm

23 Eaton Road | Premium Office Space to Let in Bryanston

353 m<sup>2</sup>

Located on the second floor this fitted unit is laid out with a large open plan area, private office, boardrooms and kitchenette. This entire second floor is available for lease. The bathrooms are shared on the same floor. There is fibre internet connection in the building as well as generator and water backup. There is also an elevator in the building. Open parking is R400 per bay per month and basement parking is R600 per bay per month. Take advantage of the tenant incentives available on 3 & 5 year deals. Gross rental rate is R135 per sqm excluding VAT and utilities.