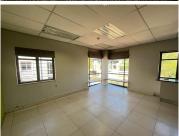

## 47,695 pm

23 Eaton Road | Premium Office Space to Let in Bryanston

353 m<sup>2</sup>

Located on the second floor this fitted unit is laid out with a large open plan area, private office, boardrooms and kitchenette. This entire second floor is available for lease. The bathrooms are shared on the same floor. There is fibre internet connection in the building as well as generator and water backup. There is also an elevator in the building. Open parking is R400 per bay per month and basement parking is R600 per bay per month. Take advantage of the tenant incentives available on 3 & 5 year deals. Gross rental rate is R135 per sqm excluding VAT and utilities.