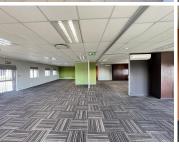

## 47,695 pm

23 Eaton Road | Premium Office Space to Let in Bryanston

353 m<sup>2</sup>

Located on the second floor this fitted unit is laid out with a large open plan area, private office, boardrooms and kitchenette. This entire second floor is available for lease. The bathrooms are shared on the same floor. There is fibre internet connection in the building as well as generator and water backup. There is also an elevator in the building. Open parking is R400 per bay per month and basement parking is R600 per bay per month. Take advantage of the tenant incentives available on 3 & 5 year deals. Gross rental rate is R135 per sqm excluding VAT and utilities.