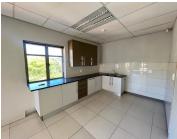

## 47,695 pm

23 Eaton Road | Premium Office Space to Let in Bryanston

353 m<sup>2</sup>

Located on the second floor this fitted unit is laid out with a large open plan area, private office, boardrooms and kitchenette. This entire second floor is available for lease. The bathrooms are shared on the same floor. There is fibre internet connection in the building as well as generator and water backup. There is also an elevator in the building. Open parking is R400 per bay per month and basement parking is R600 per bay per month. Take advantage of the tenant incentives available on 3 & 5 year deals. Gross rental rate is R135 per sqm excluding VAT and utilities.