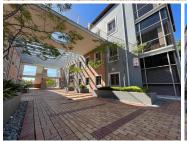

## 47,695 pm

23 Eaton Road | Premium Office Space to Let in Bryanston

353 m<sup>2</sup>

Located on the second floor this fitted unit is laid out with a large open plan area, private office, boardrooms and kitchenette. This entire second floor is available for lease. The bathrooms are shared on the same floor. There is fibre internet connection in the building as well as generator and water backup. There is also an elevator in the building. Open parking is R400 per bay per month and basement parking is R600 per bay per month. Take advantage of the tenant incentives available on 3 & 5 year deals. Gross rental rate is R135 per sqm excluding VAT and utilities.