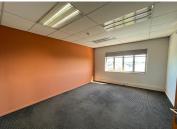

## 47,695 pm

23 Eaton Road | Premium Office Space to Let in Bryanston

353 m<sup>2</sup>

Located on the second floor this fitted unit is laid out with a large open plan area, private office, boardrooms and kitchenette. This entire second floor is available for lease. The bathrooms are shared on the same floor. There is fibre internet connection in the building as well as generator and water backup. There is also an elevator in the building. Open parking is R400 per bay per month and basement parking is R600 per bay per month. Take advantage of the tenant incentives available on 3 & 5 year deals. Gross rental rate is R135 per sqm excluding VAT and utilities.