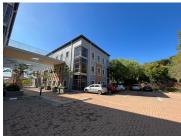

## 47,695 pm

23 Eaton Road | Premium Office Space to Let in Bryanston

353 m<sup>2</sup>

Located on the second floor this fitted unit is laid out with a large open plan area, private office, boardrooms and kitchenette. This entire second floor is available for lease. The bathrooms are shared on the same floor. There is fibre internet connection in the building as well as generator and water backup. There is also an elevator in the building. Open parking is R400 per bay per month and basement parking is R600 per bay per month. Take advantage of the tenant incentives available on 3 & 5 year deals. Gross rental rate is R135 per sqm excluding VAT and utilities.