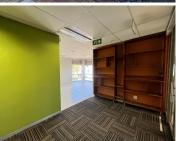

## 47,695 pm

23 Eaton Road | Premium Office Space to Let in Bryanston

353 m<sup>2</sup>

Located on the second floor this fitted unit is laid out with a large open plan area, private office, boardrooms and kitchenette. This entire second floor is available for lease. The bathrooms are shared on the same floor. There is fibre internet connection in the building as well as generator and water backup. There is also an elevator in the building. Open parking is R400 per bay per month and basement parking is R600 per bay per month. Take advantage of the tenant incentives available on 3 & 5 year deals. Gross rental rate is R135 per sqm excluding VAT and utilities.