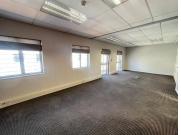

## 47,695 pm

23 Eaton Road | Premium Office Space to Let in Bryanston

353 m<sup>2</sup>

Located on the second floor this fitted unit is laid out with a large open plan area, private office, boardrooms and kitchenette. This entire second floor is available for lease. The bathrooms are shared on the same floor. There is fibre internet connection in the building as well as generator and water backup. There is also an elevator in the building. Open parking is R400 per bay per month and basement parking is R600 per bay per month. Take advantage of the tenant incentives available on 3 & 5 year deals. Gross rental rate is R135 per sqm excluding VAT and utilities.