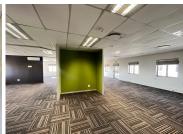

## 47,695 pm

23 Eaton Road | Premium Office Space to Let in Bryanston

353 m<sup>2</sup>

Located on the second floor this fitted unit is laid out with a large open plan area, private office, boardrooms and kitchenette. This entire second floor is available for lease. The bathrooms are shared on the same floor. There is fibre internet connection in the building as well as generator and water backup. There is also an elevator in the building. Open parking is R400 per bay per month and basement parking is R600 per bay per month. Take advantage of the tenant incentives available on 3 & 5 year deals. Gross rental rate is R135 per sqm excluding VAT and utilities.