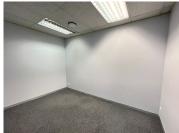

## 277 m<sup>2</sup>

Located on the first floor, this unit is laid out with the following fitout, a reception area, large open plan area, boardroom, private wet kitchen and multiple offices. The bathrooms are shared on the same floor. There is 24/7 security, a back-up generator (pro-rata diesel) and fibre connection in the building. There is no water backup.