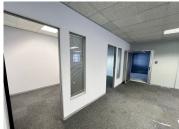

## 277 m<sup>2</sup>

Located on the first floor, this unit is laid out with the following fitout, a reception area, large open plan area, boardroom, private wet kitchen and multiple offices. The bathrooms are shared on the same floor. There is 24/7 security, a back-up generator (pro-rata diesel) and fibre connection in the building. There is no water backup.