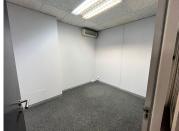

## 277 m<sup>2</sup>

Located on the first floor, this unit is laid out with the following fitout, a reception area, large open plan area, boardroom, private wet kitchen and multiple offices. The bathrooms are shared on the same floor. There is 24/7 security, a back-up generator (pro-rata diesel) and fibre connection in the building. There is no water backup.