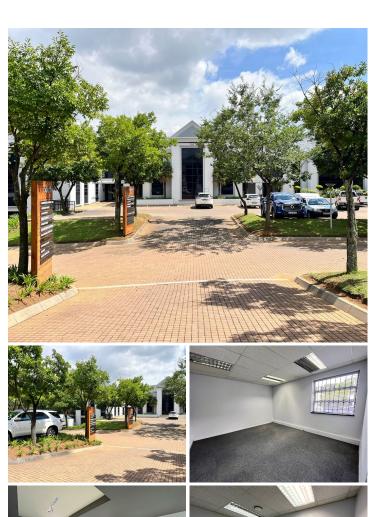

## 277 m<sup>2</sup>

Located on the first floor, this unit is laid out with the following fitout, a reception area, large open plan area, boardroom, private wet kitchen and multiple offices. The bathrooms are shared on the same floor. There is 24/7 security, a back-up generator (pro-rata diesel) and fibre connection in the building. There is no water backup.

Open parking is R400 per bay per month and basement parking is R600 per bay per month. Gross rental is R135 p/m2 excluding VAT, utilities and parking.

The office park is conveniently located just off main road and is in close proximity to shopping centres and other amenities in the area.