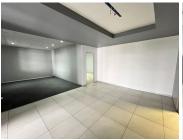

## 277 m<sup>2</sup>

Located on the first floor, this unit is laid out with the following fitout, a reception area, large open plan area, boardroom, private wet kitchen and multiple offices. The bathrooms are shared on the same floor. There is 24/7 security, a back-up generator (pro-rata diesel) and fibre connection in the building. There is no water backup.