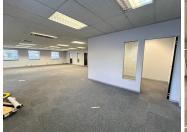

## 277 m<sup>2</sup>

Located on the first floor, this unit is laid out with the following fitout, a reception area, large open plan area, boardroom, private wet kitchen and multiple offices. The bathrooms are shared on the same floor. There is 24/7 security, a back-up generator (pro-rata diesel) and fibre connection in the building. There is no water backup.