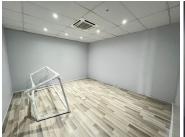

## 277 m<sup>2</sup>

Located on the first floor, this unit is laid out with the following fitout, a reception area, large open plan area, boardroom, private wet kitchen and multiple offices. The bathrooms are shared on the same floor. There is 24/7 security, a back-up generator (pro-rata diesel) and fibre connection in the building. There is no water backup.