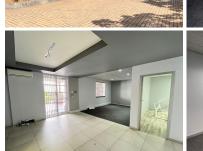

## 277 m<sup>2</sup>

Located on the first floor, this unit is laid out with the following fitout, a reception area, large open plan area, boardroom, private wet kitchen and multiple offices. The bathrooms are shared on the same floor. There is 24/7 security, a back-up generator (pro-rata diesel) and fibre connection in the building. There is no water backup.