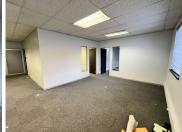

## 277 m<sup>2</sup>

Located on the first floor, this unit is laid out with the following fitout, a reception area, large open plan area, boardroom, private wet kitchen and multiple offices. The bathrooms are shared on the same floor. There is 24/7 security, a back-up generator (pro-rata diesel) and fibre connection in the building. There is no water backup.