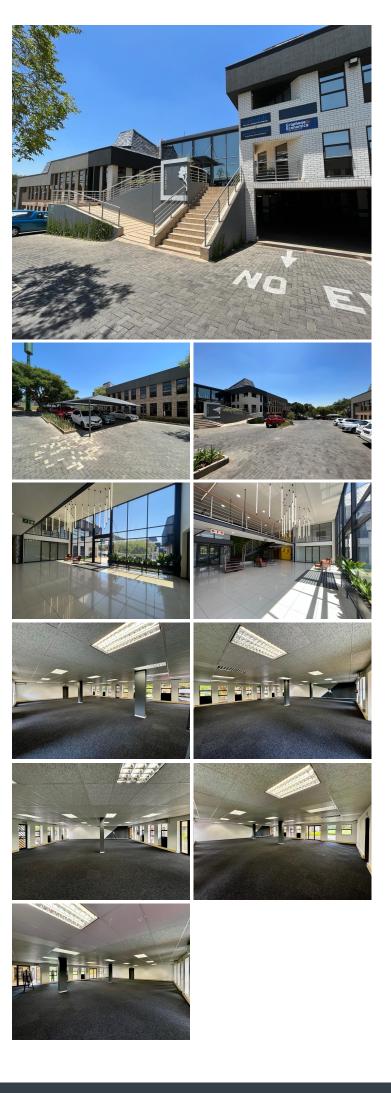

## 24,961 pm

Hurlingham Office Park | Premium Office Space to Let in Bryanston

Boasting a fresh clean revamp to the main entrances and common areas as well as around the grounds of the office park, Hurlingham Office Park has a premium ground floor office space to let immediately.

The unit is fitted out with one private office and the rest is an open plan section. There are shared bathrooms and kitchenettes. There is 24/7 security on the property. The office park has generator back-up (pro rata diesel) and water back-up. There is fibre internet connection in the building. Open parking is R300 per bay per month, covered parking is R400 per bay per month and basement parking is R500 per bay per month. Gross rental is R109 p/m2 excluding VAT.

Gross Monthly Rental R24,961 Ex Vat Lease Period 36 months

Available From

36 months Immediately

| Floor Size m <sup>2</sup> | 229        | Security         | Yes |
|---------------------------|------------|------------------|-----|
| Parking Bays              | -          | Air Conditioning | Yes |
| Title                     | -          | Generator        | -   |
| Zoning                    | Commercial | Fibre            | -   |
|                           |            |                  |     |