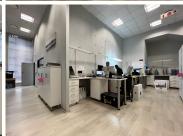

## 171 m<sup>2</sup>

Well located A-Grade office park with easy access onto William Nicol. This is a fitted unit located on the ground-floor currently used as an e-commerce showroom and shop. There are shared bathrooms on the floor. There is 24/7 security on the property. There is generator and water backup. Tenants are able to partition off the space to suite their business needs.